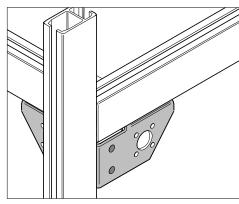

**FACING RIGHT** 

LEG OR VERTICAL COLUMN INSTALLED OUTSIDE, FACING RIGHT

P.O. Box 26 600 South Clark St. Mayville, WI 53050-0026 Phone: 920-387-5195