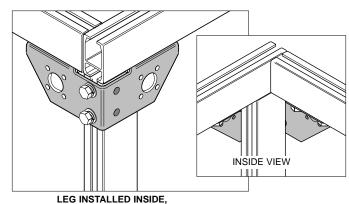

## **CAUTION:**

Securely tighten all track nuts following installation.

WA-CB CORNER **BRACKET** (outside view)

> CLAMP BARS FOR VERTICAL RAILS

CLAMP BARS FOR

LEG INSTALLED INSIDE, **FACING LEFT** 

LEG OR VERTICAL COLUMN INSTALLED OUTSIDE, FACING LEFT