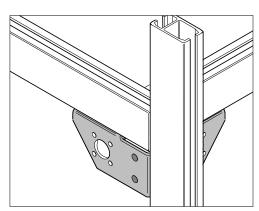

## INSTALLATION INSTRUCTIONS CORNER BRACKET

CATALOG NUMBER WA-CB

The corner brackets for extruded aluminum rail are highly versatile, designed to allow placement of a vertical leg or column inside or outside the corner, facing either left or right. Included are two clamp bars for horizontal rails and one clamp bar for vertical frame members. Clamp bars may be relocated or reversed to accommodate the various configurations shown below.

**ASSEMBLY PROCEDURE:** Slide track nuts into rail and position as shown in one of the illustrations below.

## **CAUTION:**

Securely tighten all track nuts following installation.

WA-CB CORNER **BRACKET** (outside view)

> CLAMP BARS FOR VERTICAL RAILS

CLAMP BARS FOR

LEG INSTALLED INSIDE, **FACING LEFT** 

LEG OR VERTICAL COLUMN INSTALLED OUTSIDE, FACING LEFT