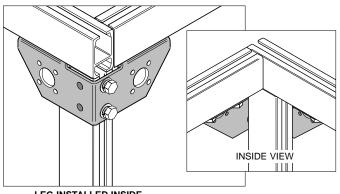

## **CAUTION:**

Securely tighten all track nuts following installation.

WA-CB CORNER **BRACKET** (outside view)

> CLAMP BARS FOR VERTICAL RAILS

CLAMP BARS FOR

LEG INSTALLED INSIDE, **FACING LEFT** 

LEG OR VERTICAL COLUMN INSTALLED OUTSIDE, FACING LEFT