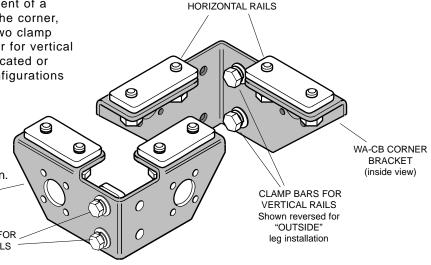

## INSTALLATION INSTRUCTIONS CORNER BRACKET

CATALOG NUMBER WA-CB

The corner brackets for extruded aluminum rail are highly versatile, designed to allow placement of a vertical leg or column inside or outside the corner, facing either left or right. Included are two clamp bars for horizontal rails and one clamp bar for vertical frame members. Clamp bars may be relocated or reversed to accommodate the various configurations shown below.

## **CAUTION:**

Securely tighten all track nuts following installation.

WA-CB CORNER **BRACKET** (outside view)

> CLAMP BARS FOR VERTICAL RAILS

CLAMP BARS FOR

LEG INSTALLED INSIDE, **FACING LEFT** 

LEG OR VERTICAL COLUMN INSTALLED OUTSIDE, FACING LEFT