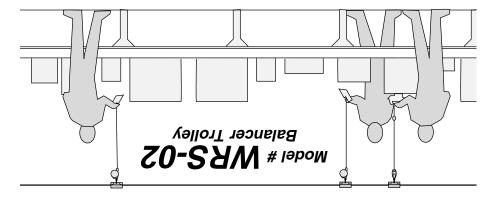

## **Contents: One model** # WRS-02

Workstation trolley with hose connector. Provides convenient 1/4" air hose connector to control supply and drop hose. LABYRINTH hook design allows easy, safe balancer attachment.

Trolley with hook and hose connector for controlling incoming hose and drop hose. Tool balancer attached.

**TYPICAL APPLICATIONS** 