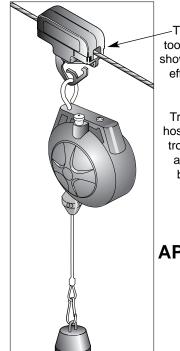

## TROLLEY INSTALLATION •

side of trolley) and pry gently as shown above. Do not turn screwdriver. Slide Apart.

-Trolley with hook for tool balancer. Balancer, shown attached, reduces effort by making tools weightless.

Trolley with hook and hose connector for controlling incoming hose and drop hose. Tool balancer attached.

**TYPICAL APPLICATIONS** 