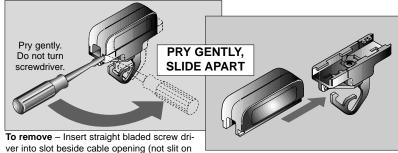

## TROLLEY INSTALLATION •

side of trolley) and pry gently as shown above. Do not turn screwdriver. Slide Apart.

-Trolley with hook for tool balancer. Balancer, shown attached, reduces effort by making tools weightless.