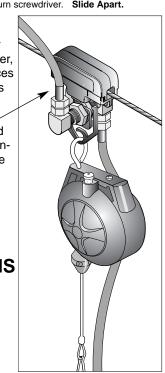

## TROLLEY INSTALLATION •

side of trolley) and pry gently as shown above. Do not turn screwdriver. Slide Apart.

-Trolley with hook for tool balancer. Balancer, shown attached, reduces effort by making tools weightless.

Trolley with hook and hose connector for controlling incoming hose and drop hose. Tool balancer attached.

**TYPICAL APPLICATIONS** 