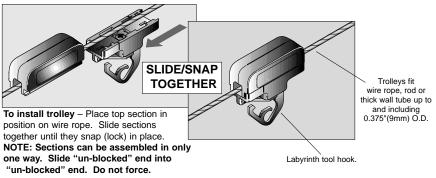

## TROLLEY INSTALLATION •

side of trolley) and pry gently as shown above. Do not turn screwdriver. Slide Apart.

-Trolley with hook for tool balancer. Balancer, shown attached, reduces effort by making tools weightless.