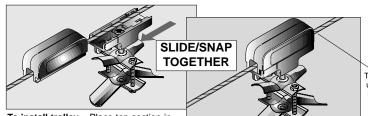

## TROLLEY INSTALLATION •

Trolleys fit wire rope up to and including 0.375"(9mm) O.D.

To install trolley - Place top section in position on wire rope. Slide sections together until they snap (lock) in place.

NOTE: Sections may be assembled in only one way. Slide "un-blocked" end into "un-blocked" end. Do not force.

trolley) and pry gently as shown above. Do not turn screwdriver. Slide Apart

HOBBERT P.O. Box 26 • 600 South Clark St. .D.O (mme)"8\£ u1df ( For use on Wire Rope (mmč)"81\% mont For Flat Cable to 2.1" wide Festoon Trolley 80-LJJ # IPPOW **Contents: One model #FFT-08** Trolley for flat cable to 2.1" wide