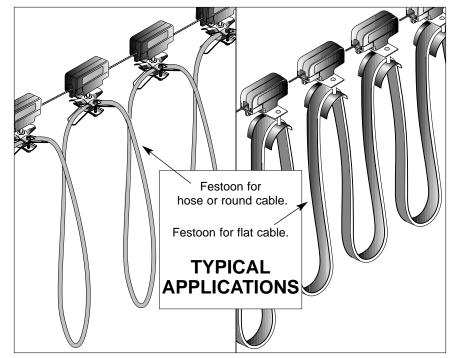

## **8 MODELS AVAILABLE**

Quickly and easily provide festoon systems for multiple conductor flat cables.

#WRS-01 Trolley with tool hook connector

#WRS-02 Trolley with tool hook and hose

#FRT-04 Trolley for round cable or hose, 0.3" to 0.6" OD.