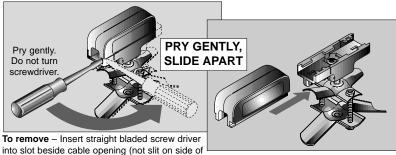

NOTE: Sections may be assembled in only one way. Slide "un-blocked" end into "un-blocked" end. Do not force.

trolley) and pry gently as shown above. Do not turn screwdriver. Slide Apart

HOBBERT P.O. Box 26 • 600 South Clark St. .D.O (mme)"8\£ u1df ( For use on Wire Rope (mmč)"81\% mont For Flat Cable to 2.1" wide Festoon Trolley 80-LJJ # IPPOW **Contents: One model #FFT-08** Trolley for flat cable to 2.1" wide