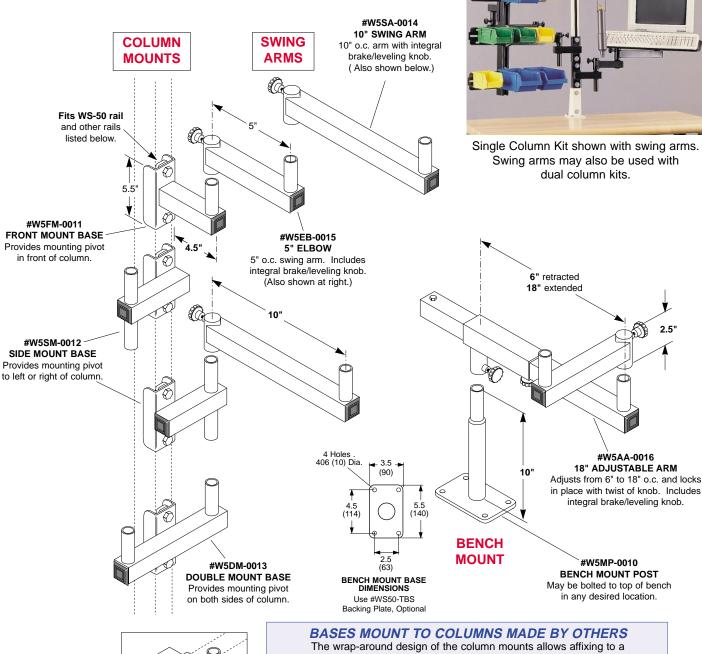

## **SWING ARMS**

### MAKE YOUR WORKPLACE USER FRIENDLY

Workplace Solutions

Swing arms. with a variety of attachments, can be added to existing workstations or benches. Column mounts clamp on any **WS50** or similar column or rail. Bench mount can be bolted to any level surface. Arms, elbows and attachments slide together and can be adjusted to provide maximum worker efficiency...least worker strain. Black baked polyester finish (boards natural, beige or white as shown). Max capacity 30 lbs.(13.5 kg), arm alone or arm and elbow together. Use of three or more arms or elbows on one mount reduces capacity and is not recommended. Swing arms, elbows and attachments include adjustable drag brakes. Installation hardware included with column mounts.

The wrap-around design of the column mounts allows affixing to a variety of commonly used vertical support rails with dimensions similar to our WS50 rail. The rails listed below will accept these mounting bases.

- $\ensuremath{\mathbb{O}}$  This is a "construction" rail and does not provide a suitable surface for wheels.
- ② German product design

#W5SM-0030

RAIL MOUNT BASE Provides mounting pivot on horizontal rail