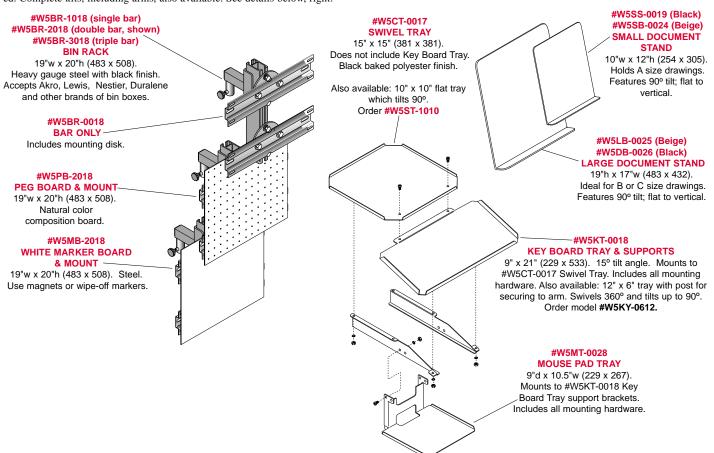

## **ACCESSORIES**

# ADD ACCESSORIES TO YOUR KIT

### MAKE YOUR WORKSTATIONS DO ALL THEY CAN DO

Customize your workstations to fit the task and the worker. Attachments slide easily onto mounts or swing arms (previous page). Adjustable brake may be tightened to limit free movement. Frame available separately for holding your custom board. Components finished as shown below. All mounting hardware included. Complete kits, including arms, also available. See details below, right.

#### UNIVERSAL MOUNTING SYSTEM

Attachments slide easily onto swing arm or base posts. No tools required. Knob locks attachment in place following adjustment.

## Kits-Include Base, Arms & Attachment

Easily fasten to vertical columns of Workstation. Each kit includes one 5" & one 10" arm plus mounting base and attachment shown. Rugged steel construction. All mounting hardware included.