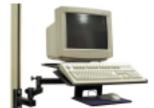

from flat to vertical.

CPU tray 15" x 15"; Keyboard tray 9" x 21", tilts 20°. Mouse tray 9" D x 10.5" W.

Adjustable, See-thru Rack for Hanging Shelf Bins. 24" H x 18" W. (Accommodates Akro-Mils Akrobins™,

as well as Gould Duralux™ bin boxes) Combo Computer, Keyboard & Mouse Tray.

| Description                    | Model Number |
|--------------------------------|--------------|
| Document Stand                 | W5DS-SAK     |
| Adjustable Bin Rack            | W5BB-SAK     |
| Combo Computer & Keyboard Tray | W5CK-SAK     |