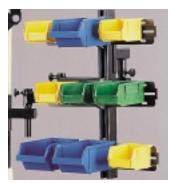

from flat to vertical.

CPU tray 15" x 15"; Keyboard tray 9" x 21", tilts 20°. Mouse tray 9" D x 10.5" W.

Adjustable, See-thru Rack for Hanging Shelf Bins. 24" H x 18" W. (Accommodates Akro-Mils Akrobins™,

as well as Gould Duralux™ bin boxes) Combo Computer, Keyboard & Mouse Tray.

| Description                    | Model Number |
|--------------------------------|--------------|
| Document Stand                 | W5DS-SAK     |
| Adjustable Bin Rack            | W5BB-SAK     |
| Combo Computer & Keyboard Tray | W5CK-SAK     |