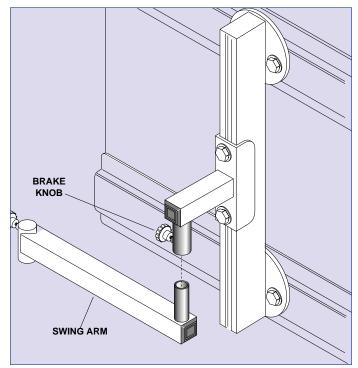

### MAKE YOUR WORKPLACE USER FRIENDLY

Workplace Solutions

Swing arms. with a variety of attachments, can be added to existing workstations or benches. Column mounts clamp on any **WS50** or similar column or rail. Bench mount can be bolted to any level surface. Arms, elbows and attachments slide together and can be adjusted to provide maximum worker efficiency...least worker strain. Black baked polyester finish (boards natural, beige or white as shown). Max capacity 30 lbs.(13.5 kg), arm alone or arm and elbow together. Use of three or more arms or elbows on one mount reduces capacity and is not recommended. Swing arms, elbows and attachments include adjustable drag brakes. Installation hardware included with column mounts.