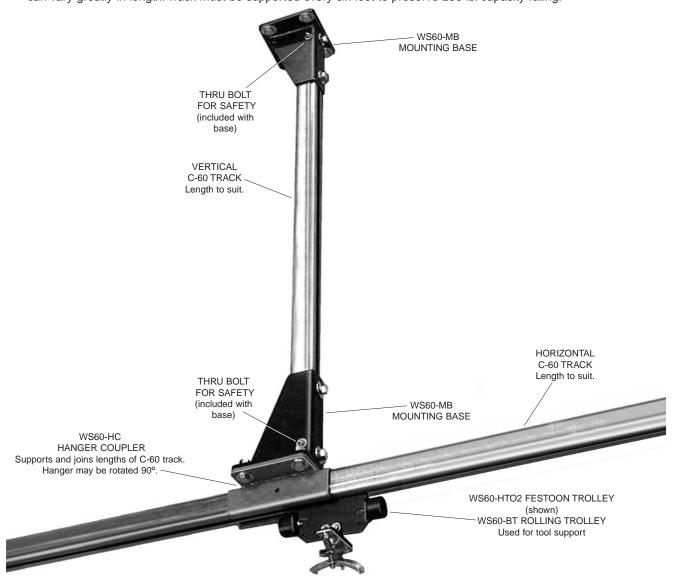

## 250 POUND CAPACITY HANDLES EVEN HEAVIEST TOOLS

Listed here are the components needed for a hanging 250 lb. capacity tool or festoon rail. Three of them are new... the WS60-MB Mounting Base, the WS60-HC Hanger Coupler, and the WS60-HW Bolt Kit. The rest are listed in WS-5 catalog. Thru bolts both top and bottom (see photo) act as a safety net. Thru bolts are included with the mounting bases. These components will not be sold as a kit because the galvanized C-60 Track, both vertical and horizontal, can vary greatly in length. Track must be supported every six feet to preserve 250 lb. capacity rating.

| DESCRIPTION                  | MODEL NO. |
|------------------------------|-----------|
| Mounting Base for C-60 Track | WS60-MB   |
| C-60 Hanger Coupler          | WS60-HC   |
| Hardware Kit*                | WS60-HW   |

\*Hardware Kit includes (4) 1/2 x 1 1/2 bolts, nuts, lock washers and flat washers required to attach hanger coupler to mounting base.

P.O. Box 26 • 600 South Clark St. • Mayville, WI 53050-0026 • Phone 920-387-5195