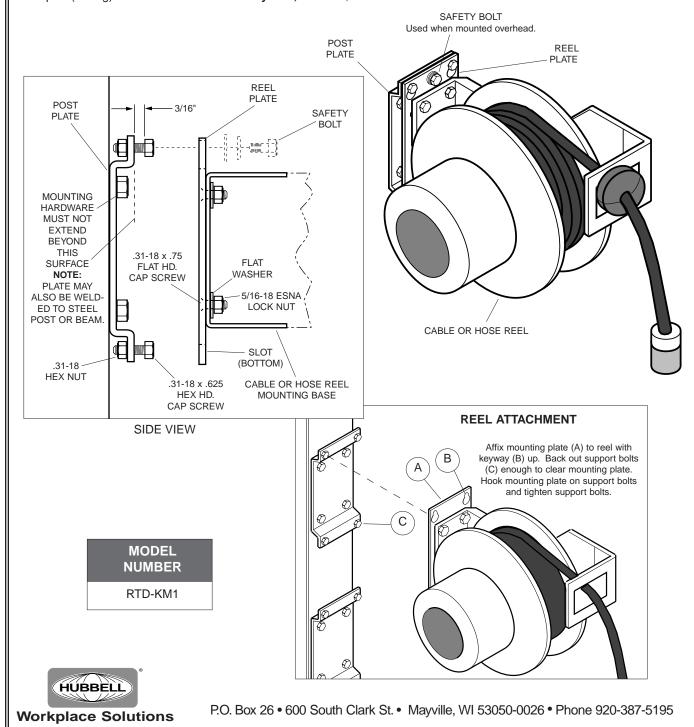

## KEYED REEL MOUNTING PLATE

## ALLOWS WELDED INSTALLATION...QUICK REMOVAL/REPLACEMENT

The model RTD-KM1 kit facilitates mounting of 14" and 16" hose or cable reels to vertical surfaces...walls, posts, etc. Reel is quickly and easily attached to mounting plate by sliding keyways and slots onto bolts which are then tightened to hold the reel securely in place. Removal is just as easy. The kit is especially useful when a welded installation is desired...only the plate, not the reel base, need be welded in place. Kit consists of one Post (or wall) Plate, one Reel Plate and hardware for attaching reel plate to reel and for hanging reel on post plate. Hardware for mounting post plate not included. Plates have durable matte black baked-on polyester finish. **NOTE:** Overhead mounting on horizontal support (ceiling) is not recommended. **Safety bolt,** included, **must be installed if mounted on horizontal surface.** 