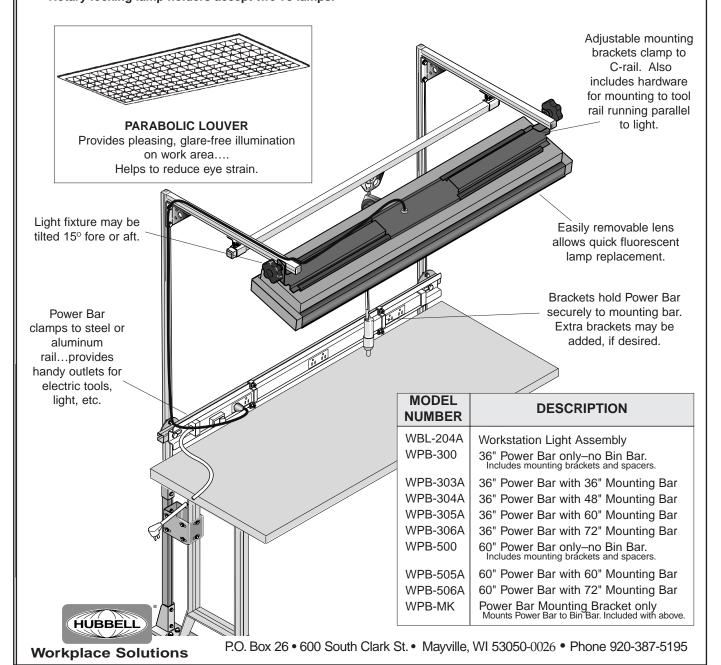

## POWER UP... AND PUT SOME LIGHT ON THE SUBJECT

Here's a fitting touch to your workplace...a fluorescent, overhead work light and a power bar. Both are custom designed for use on Hubbell Workplace Solutions workstations. **Light** has adjustable mounting brackets and uses two 48" fluorescent T8 lamps (included). **Power Bar** is available in two lengths; 36" with six grounded outlets and 60" with ten outlets. Both feature on/off switch and circuit breaker with reset button. Available with or without mounting bar . Light includes 10' cord and power bar includes 6' cord with standard 110 volt grounded plugs.

## NEW, IMPROVED LIGHT. ALL THESE FEATURES AT NO INCREASE IN PRICE.

- Parabolic louver...directs light toward work area, away from eyes
- Polycarbonate safety tubes protect lamps, increase safety and prevent contamination if lamp breaks.
- Rotary locking lamp holders accept two T8 lamps.
- · Custom brackets allow two mounting options.
- Light tilts 15° fore or aft. Allows you to direct light where needed.
- Blacked-out side lens minimizes stray light.