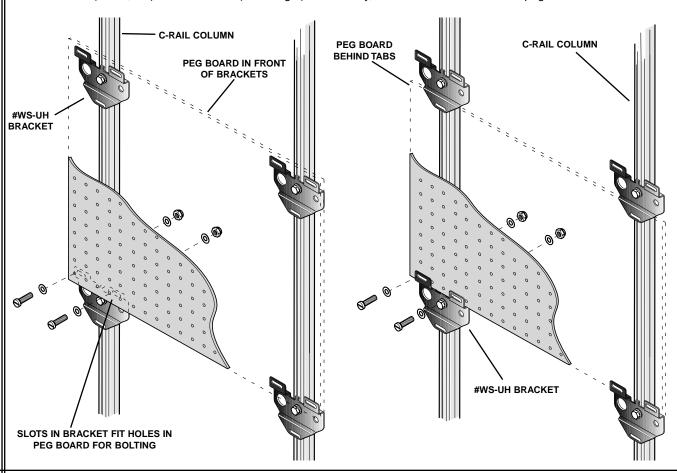

## ATTACHING PEG BOARD TO WORKSTATIONS; HERE'S TWO SIMPLE WAYS...

**#WS-UH** UNIVERSAL BRACKETS were designed with peg board in mind. Peg board may be bolted to front of brackets (below, left) or behind tabs (below right). Either way, slots in brackets fit holes in peg board.