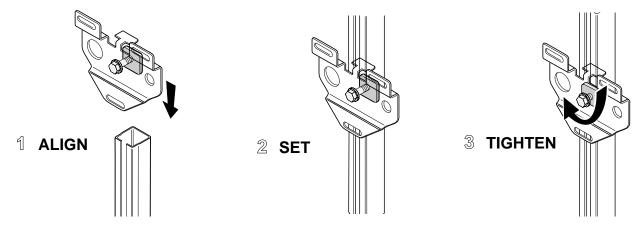

**MORE** -

## ATTACHING PEG BOARD TO WORKSTATIONS; HERE'S TWO SIMPLE WAYS...

**#WS-UH** UNIVERSAL BRACKETS were designed with peg board in mind. Peg board may be bolted to front of brackets (below, left) or behind tabs (below right). Either way, slots in brackets fit holes in peg board.



## METHOD OF ATTACHING BRACKETS TO COLUMNS



## ATTACHING PEG BOARD TO WORKSTATIONS; HERE'S EVEN ANOTHER WAY...

For added stiffness on wider workstations, use **#WS50-BB0x** BIN BARS top and bottom. Peg board is bolted to back. Four inch on center slots in bin bars fit holes in peg board. Use flat washers both sides.