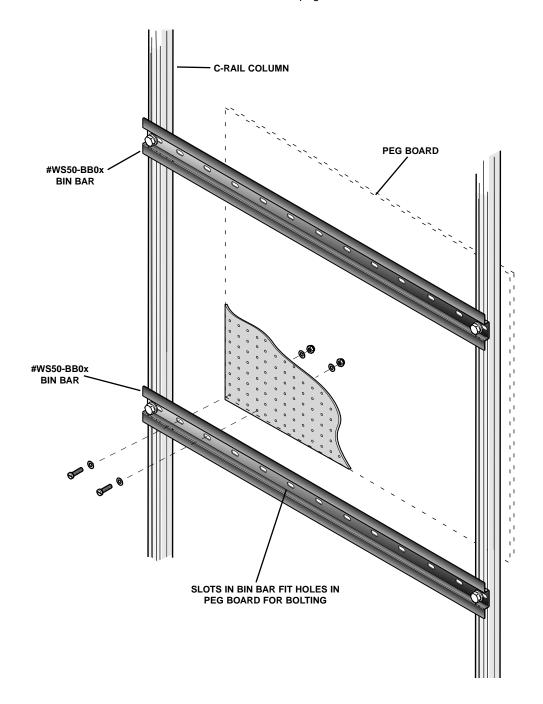

## ATTACHING PEG BOARD TO WORKSTATIONS; HERE'S EVEN ANOTHER WAY...

For added stiffness on wider workstations, use **#WS50-BB0x** BIN BARS top and bottom. Peg board is bolted to back. Four inch on center slots in bin bars fit holes in peg board. Use flat washers both sides.