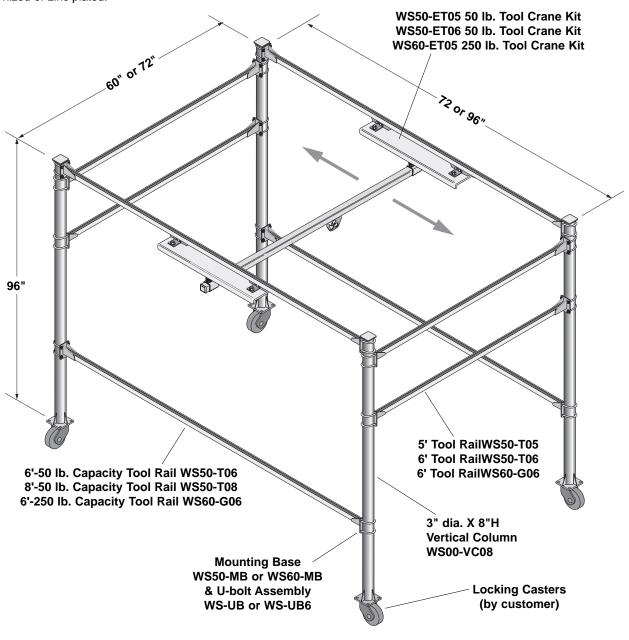

## GANTRY TOOL CRANE

## STRADDLES WORK AREA OR ASSEMBLY LINE

This highly versatile gantry tool crane can be assembled from standard components and kits. Capacity varies depending on which components are used. A 50 lb. capacity crane uses WS-50 components and a WS50-ET05 or WS50-ET06 tool crane kit. The rugged 250 lb. capacity unit is assembled from WS-60 components and a WS60-ET06 tool crane kit. To maintain full 250 lb. capacity, the rails on which the crane runs must be no more than 72" in length. Longer spans will decrease capacity. The cranes are designed to provide overhead tool support and are NOT designed for lifting. All but the casters are shown in the WS catalog. WS50 components have bake polyester finish. WS60 components are galvanized or zinc plated.