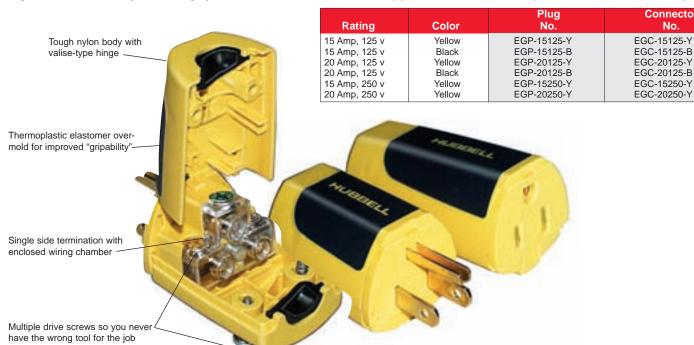

Connector

No.

Hubbell ERGO Grip Plugs and Connectors are new inside and outside. On the outside, the unique rounded shape perfectly fits the hand while the exclusive thermoplastic elastomer overmold provides a superior gripping surface. On the inside, a single side wiring system saves time, money and effort. Simply insert the three conductors into the clear polycarbonate retainer, tighten the screws, close and secure the housing, and the plug or connector is ready for work. Other highly salable features include: tough nylon body with valise-type hinge, integral cord grip, multiple drive screws (accommodate slotted, Phillips and Robertson type drivers), enclosed clear polycarbonate wiring chamber which inhibits entry of contaminants while allowing visual inspection of terminals. Available in 15 and 20 amp, 125 and 250 volt configurations, the plugs and connectors are offered in either safety yellow or black which is widely used in the entertainment industry.