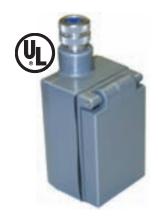

## **OUTLETS and LIGHTS**

Model DR-GFCI Duplex Receptacle Only. Does not include reel.

All Metal Box with Hinged Cover, NEMA #5-20R Receptacles, Cord Grip, Ground Fault Circuit Interrupter

Model SR-15A Receptacle Only. Does not include reel. Single Outlet, 15 Amp