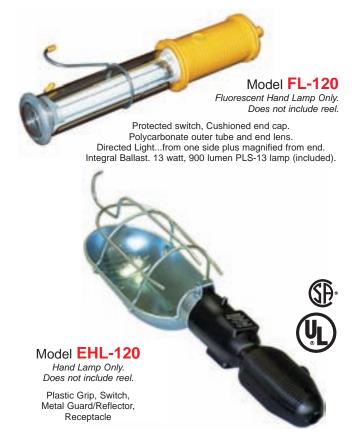

## **OUTLETS and LIGHTS**

Model DR-GFCI Duplex Receptacle Only. Does not include reel.

All Metal Box with Hinged Cover, NEMA #5-20R Receptacles, Cord Grip, Ground Fault Circuit Interrupter

Model SR-15A Receptacle Only. Does not include reel. Single Outlet, 15 Amp