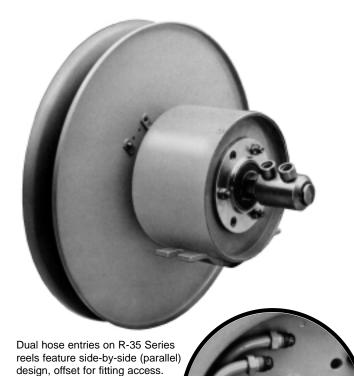

## Gleason Pel

Both hoses are relatively same

length and their rotation terminates at same point, requiring

less hose than formerly.

Another example of Gleason Reel capability, the R35 Series gives you all these features...assures you an added measure of design simplicity and compactness...installation and replacement ease...dependable, long life service.

- Extra rugged and compact for hydraulic lift truck service.
- Exclusive narrow spool design permits operation in tight quarters.
- Extra heavy spring motor for positive response.
- · Quick replacement of recision-machined dual port swivels.
- One-piece plastic hose ramp for smooth transition from steel spool into manifold area...eliminates sharp corners.
- All steel construction.
- Ball bearings throughout.
- Safetychange® replaceable spring motor.
- Long life main spring with declutching feature.
- Full pressure and flow under continuous rotation.
- · Baked enamel finish.
- Seals in double port swivel suitable for use with petroleum base fluids...seals also available for use with phosphate ester base fluids on request.