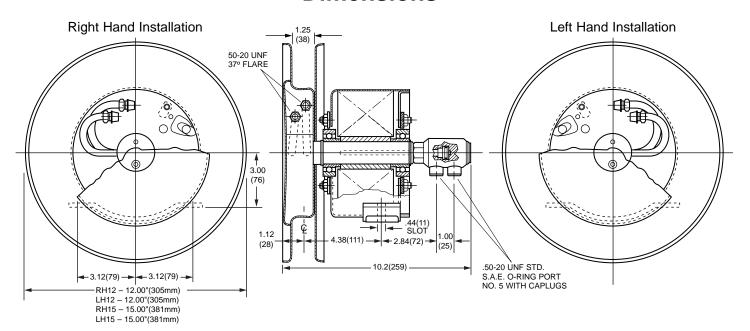

## **Engineering Data** R35 Series

#### **Dimensions**

#### **Model Chart**

| MODEL NO.                      | HOSE DESCRIPTION                                     | MAX PRESS.           | LENGTH                      |
|--------------------------------|------------------------------------------------------|----------------------|-----------------------------|
| R35 - RH - 15                  | 1/4" I.D. twin hydraulic                             | 2000 PSI             | 17 FT.(5.1m)                |
| R35 - LH - 15<br>R35 - RH - 12 | 1/4" I.D. twin hydraulic<br>1/4" I.D. twin hydraulic | 2000 PSI<br>2000 PSI | 17 FT.(5.1m)<br>9 FT.(2.7m) |
| R35 - LH - 12                  | 1/4" I.D. twin hydraulic                             | 2000 PSI             | 9 FT.(2.7m)                 |