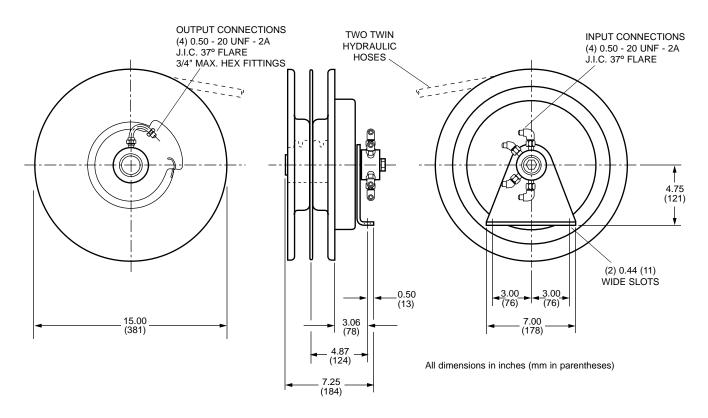

## R45 Quad Hose Reel Engineering Data

### **DIMENSIONS**

**R45** 

( RH SHOWN...LH OPPOSITE)

#### **MODEL CHART**

| MODEL NO.       | HOSE DESCRIPTION             | MAX. PRESS. | LENGTH      |
|-----------------|------------------------------|-------------|-------------|
| Model R45-RH-15 | (2) 1/4" I.D. twin hydraulic | 3000 psi    | 17 ft. long |
| Model R45-LH-15 | (2) 1/4" I.D. twin hydraulic | 3000 psi    | 17 ft. long |