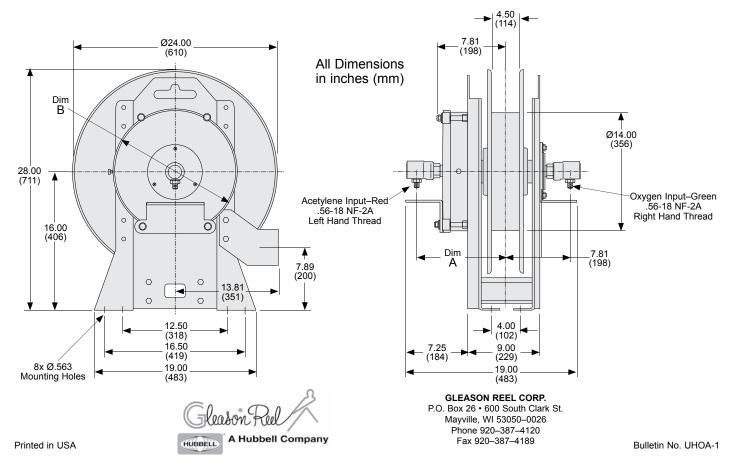

Model UH60 oxygen-acetylene reel. Hose guide with rollers is standard.

| REEL CAPACITY<br>(Hose NOT Included)*          | Dim "A"                                                                                                                                                                                                                                                                  | Dim "B"                                                                                                                                                                                                                                                                                                                                                                                             |                                                                                                                                                                                                                                                                                                                                                                                                                                                                                      | ght<br>(kg)                                                                                                                                                                                                                                                                                                                                                                                                                                                                                                      |
|------------------------------------------------|--------------------------------------------------------------------------------------------------------------------------------------------------------------------------------------------------------------------------------------------------------------------------|-----------------------------------------------------------------------------------------------------------------------------------------------------------------------------------------------------------------------------------------------------------------------------------------------------------------------------------------------------------------------------------------------------|--------------------------------------------------------------------------------------------------------------------------------------------------------------------------------------------------------------------------------------------------------------------------------------------------------------------------------------------------------------------------------------------------------------------------------------------------------------------------------------|------------------------------------------------------------------------------------------------------------------------------------------------------------------------------------------------------------------------------------------------------------------------------------------------------------------------------------------------------------------------------------------------------------------------------------------------------------------------------------------------------------------|
| 60 feet 1/4" I.D. Twin Welding Hose, 2 Braid   | 10.18 (259)                                                                                                                                                                                                                                                              | 10.59 (269)                                                                                                                                                                                                                                                                                                                                                                                         | 140                                                                                                                                                                                                                                                                                                                                                                                                                                                                                  | (48)                                                                                                                                                                                                                                                                                                                                                                                                                                                                                                             |
| 100 feet 1/4" I.D. Twin Welding Hose, 2 Braid  | 10.68 (271)                                                                                                                                                                                                                                                              | 14.34 (364)                                                                                                                                                                                                                                                                                                                                                                                         | 150                                                                                                                                                                                                                                                                                                                                                                                                                                                                                  | (63)                                                                                                                                                                                                                                                                                                                                                                                                                                                                                                             |
| 60 feet 5/16" I.D. Twin Welding Hose, 2 Braid  | 10.18 (259)                                                                                                                                                                                                                                                              | 10.59 (269)                                                                                                                                                                                                                                                                                                                                                                                         | 140                                                                                                                                                                                                                                                                                                                                                                                                                                                                                  | (48)                                                                                                                                                                                                                                                                                                                                                                                                                                                                                                             |
| 100 feet 5/16" I.D. Twin Welding Hose, 2 Braid | 10.68 (271)                                                                                                                                                                                                                                                              | 14.34 (364)                                                                                                                                                                                                                                                                                                                                                                                         | 150                                                                                                                                                                                                                                                                                                                                                                                                                                                                                  | (63)                                                                                                                                                                                                                                                                                                                                                                                                                                                                                                             |
| 60 feet 3/8" I.D. Twin Welding Hose, 2 Braid   | 10.18 (259)                                                                                                                                                                                                                                                              | 10.59 (269)                                                                                                                                                                                                                                                                                                                                                                                         | 140                                                                                                                                                                                                                                                                                                                                                                                                                                                                                  | (48)                                                                                                                                                                                                                                                                                                                                                                                                                                                                                                             |
| 100 feet 3/8" I.D. Twin Welding Hose, 2 Braid  | 10.68 (271)                                                                                                                                                                                                                                                              | 14.34 (364)                                                                                                                                                                                                                                                                                                                                                                                         | 150                                                                                                                                                                                                                                                                                                                                                                                                                                                                                  | (63)                                                                                                                                                                                                                                                                                                                                                                                                                                                                                                             |
|                                                | (Hose NOT Included)*<br>60 feet 1/4" I.D. Twin Welding Hose, 2 Braid<br>100 feet 1/4" I.D. Twin Welding Hose, 2 Braid<br>60 feet 5/16" I.D. Twin Welding Hose, 2 Braid<br>100 feet 5/16" I.D. Twin Welding Hose, 2 Braid<br>60 feet 3/8" I.D. Twin Welding Hose, 2 Braid | (Hose NOT Included)* Dim "A"   60 feet 1/4" I.D. Twin Welding Hose, 2 Braid 10.18 (259)   100 feet 1/4" I.D. Twin Welding Hose, 2 Braid 10.68 (271)   60 feet 5/16" I.D. Twin Welding Hose, 2 Braid 10.18 (259)   100 feet 5/16" I.D. Twin Welding Hose, 2 Braid 10.18 (259)   100 feet 5/16" I.D. Twin Welding Hose, 2 Braid 10.68 (271)   60 feet 3/8" I.D. Twin Welding Hose, 2 Braid 10.8 (259) | (Hose NOT Included)* Dim "A" Dim "B"   60 feet 1/4" I.D. Twin Welding Hose, 2 Braid 10.18 (259) 10.59 (269)   100 feet 1/4" I.D. Twin Welding Hose, 2 Braid 10.68 (271) 14.34 (364)   60 feet 5/16" I.D. Twin Welding Hose, 2 Braid 10.18 (259) 10.59 (269)   100 feet 5/16" I.D. Twin Welding Hose, 2 Braid 10.18 (259) 10.59 (269)   100 feet 5/16" I.D. Twin Welding Hose, 2 Braid 10.68 (271) 14.34 (364)   60 feet 3/8" I.D. Twin Welding Hose, 2 Braid 10.18 (259) 10.59 (269) | (Hose NOT Included)* DIM "A" DIM "B" Ibs   60 feet 1/4" I.D. Twin Welding Hose, 2 Braid 10.18 (259) 10.59 (269) 140   100 feet 1/4" I.D. Twin Welding Hose, 2 Braid 10.68 (271) 14.34 (364) 150   60 feet 5/16" I.D. Twin Welding Hose, 2 Braid 10.18 (259) 10.59 (269) 140   100 feet 5/16" I.D. Twin Welding Hose, 2 Braid 10.18 (259) 10.59 (269) 140   100 feet 5/16" I.D. Twin Welding Hose, 2 Braid 10.68 (271) 14.34 (364) 150   60 feet 3/8" I.D. Twin Welding Hose, 2 Braid 10.18 (259) 10.59 (269) 140 |