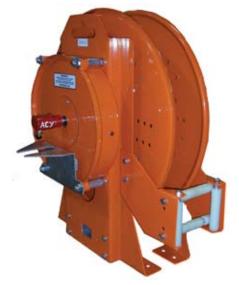

## Series UH Hose Reels Dual Hose - Oxygen/Acetylene

Rugged, dependable and trouble free, these reels are designed for general shop use. They can be mounted wherever most convenient; on carts, walls, poles, or ceilings. They offer safety, easy mobility and maximum efficiency. A slight tug on the hoses releases the ratchet and the hoses are automatically retrieved onto the reel where they are out of the way, off the floor, and safe from accidental damage.

Model UH60 oxygen-acetylene reel. Hose guide with rollers is standard.

| REEL CAPACITY<br>(Hose NOT Included)*          | Dim "A"                                                                                                                                                                                                                                                                  | Dim "B"                                                                                                                                                                                                                                                                                                                                                                                             |                                                                                                                                                                                                                                                                                                                                                                                                                                                                                      | ght<br>(kg)                                                                                                                                                                                                                                                                                                                                                                                                                                                                                                      |
|------------------------------------------------|--------------------------------------------------------------------------------------------------------------------------------------------------------------------------------------------------------------------------------------------------------------------------|-----------------------------------------------------------------------------------------------------------------------------------------------------------------------------------------------------------------------------------------------------------------------------------------------------------------------------------------------------------------------------------------------------|--------------------------------------------------------------------------------------------------------------------------------------------------------------------------------------------------------------------------------------------------------------------------------------------------------------------------------------------------------------------------------------------------------------------------------------------------------------------------------------|------------------------------------------------------------------------------------------------------------------------------------------------------------------------------------------------------------------------------------------------------------------------------------------------------------------------------------------------------------------------------------------------------------------------------------------------------------------------------------------------------------------|
| 60 feet 1/4" I.D. Twin Welding Hose, 2 Braid   | 10.18 (259)                                                                                                                                                                                                                                                              | 10.59 (269)                                                                                                                                                                                                                                                                                                                                                                                         | 140                                                                                                                                                                                                                                                                                                                                                                                                                                                                                  | (48)                                                                                                                                                                                                                                                                                                                                                                                                                                                                                                             |
| 100 feet 1/4" I.D. Twin Welding Hose, 2 Braid  | 10.68 (271)                                                                                                                                                                                                                                                              | 14.34 (364)                                                                                                                                                                                                                                                                                                                                                                                         | 150                                                                                                                                                                                                                                                                                                                                                                                                                                                                                  | (63)                                                                                                                                                                                                                                                                                                                                                                                                                                                                                                             |
| 60 feet 5/16" I.D. Twin Welding Hose, 2 Braid  | 10.18 (259)                                                                                                                                                                                                                                                              | 10.59 (269)                                                                                                                                                                                                                                                                                                                                                                                         | 140                                                                                                                                                                                                                                                                                                                                                                                                                                                                                  | (48)                                                                                                                                                                                                                                                                                                                                                                                                                                                                                                             |
| 100 feet 5/16" I.D. Twin Welding Hose, 2 Braid | 10.68 (271)                                                                                                                                                                                                                                                              | 14.34 (364)                                                                                                                                                                                                                                                                                                                                                                                         | 150                                                                                                                                                                                                                                                                                                                                                                                                                                                                                  | (63)                                                                                                                                                                                                                                                                                                                                                                                                                                                                                                             |
| 60 feet 3/8" I.D. Twin Welding Hose, 2 Braid   | 10.18 (259)                                                                                                                                                                                                                                                              | 10.59 (269)                                                                                                                                                                                                                                                                                                                                                                                         | 140                                                                                                                                                                                                                                                                                                                                                                                                                                                                                  | (48)                                                                                                                                                                                                                                                                                                                                                                                                                                                                                                             |
| 100 feet 3/8" I.D. Twin Welding Hose, 2 Braid  | 10.68 (271)                                                                                                                                                                                                                                                              | 14.34 (364)                                                                                                                                                                                                                                                                                                                                                                                         | 150                                                                                                                                                                                                                                                                                                                                                                                                                                                                                  | (63)                                                                                                                                                                                                                                                                                                                                                                                                                                                                                                             |
|                                                | (Hose NOT Included)*<br>60 feet 1/4" I.D. Twin Welding Hose, 2 Braid<br>100 feet 1/4" I.D. Twin Welding Hose, 2 Braid<br>60 feet 5/16" I.D. Twin Welding Hose, 2 Braid<br>100 feet 5/16" I.D. Twin Welding Hose, 2 Braid<br>60 feet 3/8" I.D. Twin Welding Hose, 2 Braid | (Hose NOT Included)* Dim "A"   60 feet 1/4" I.D. Twin Welding Hose, 2 Braid 10.18 (259)   100 feet 1/4" I.D. Twin Welding Hose, 2 Braid 10.68 (271)   60 feet 5/16" I.D. Twin Welding Hose, 2 Braid 10.18 (259)   100 feet 5/16" I.D. Twin Welding Hose, 2 Braid 10.18 (259)   100 feet 5/16" I.D. Twin Welding Hose, 2 Braid 10.68 (271)   60 feet 3/8" I.D. Twin Welding Hose, 2 Braid 10.8 (259) | (Hose NOT Included)* Dim "A" Dim "B"   60 feet 1/4" I.D. Twin Welding Hose, 2 Braid 10.18 (259) 10.59 (269)   100 feet 1/4" I.D. Twin Welding Hose, 2 Braid 10.68 (271) 14.34 (364)   60 feet 5/16" I.D. Twin Welding Hose, 2 Braid 10.18 (259) 10.59 (269)   100 feet 5/16" I.D. Twin Welding Hose, 2 Braid 10.18 (259) 10.59 (269)   100 feet 5/16" I.D. Twin Welding Hose, 2 Braid 10.68 (271) 14.34 (364)   60 feet 3/8" I.D. Twin Welding Hose, 2 Braid 10.18 (259) 10.59 (269) | (Hose NOT Included)* DIM "A" DIM "B" Ibs   60 feet 1/4" I.D. Twin Welding Hose, 2 Braid 10.18 (259) 10.59 (269) 140   100 feet 1/4" I.D. Twin Welding Hose, 2 Braid 10.68 (271) 14.34 (364) 150   60 feet 5/16" I.D. Twin Welding Hose, 2 Braid 10.18 (259) 10.59 (269) 140   100 feet 5/16" I.D. Twin Welding Hose, 2 Braid 10.18 (259) 10.59 (269) 140   100 feet 5/16" I.D. Twin Welding Hose, 2 Braid 10.68 (271) 14.34 (364) 150   60 feet 3/8" I.D. Twin Welding Hose, 2 Braid 10.18 (259) 10.59 (269) 140 |