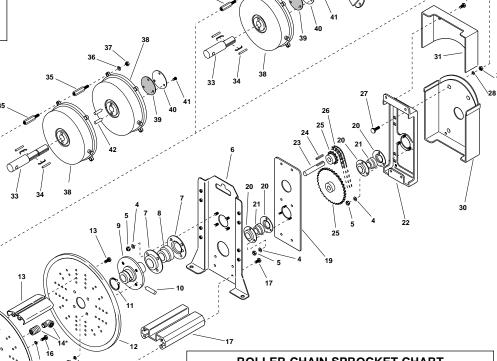

## CHAIN DRIVE UH24 UNIVERSAL HOSE REEL REPLACEMENT PARTS LIST

| ITEM                                               | PART NO                                                                                                  | . DESCRIPTION                                                                                                                                                                                                                                                                                                                                                                                                                                                 | QTY.                       |
|----------------------------------------------------|----------------------------------------------------------------------------------------------------------|---------------------------------------------------------------------------------------------------------------------------------------------------------------------------------------------------------------------------------------------------------------------------------------------------------------------------------------------------------------------------------------------------------------------------------------------------------------|----------------------------|
| 1                                                  | 042017                                                                                                   | Vertical Frame Assy., Swivel Side                                                                                                                                                                                                                                                                                                                                                                                                                             |                            |
| 2                                                  | 012140                                                                                                   | Housing, 2" Bore Bearing                                                                                                                                                                                                                                                                                                                                                                                                                                      | 2                          |
| 3                                                  | 103837                                                                                                   | Ball Bearing, 2" Bore                                                                                                                                                                                                                                                                                                                                                                                                                                         | 1                          |
| 4                                                  | 038424                                                                                                   | Flat Washer, M8                                                                                                                                                                                                                                                                                                                                                                                                                                               | 9                          |
| 5                                                  | 028268                                                                                                   | ESNA Lock Nut, M8–1.25                                                                                                                                                                                                                                                                                                                                                                                                                                        | 8                          |
| 6                                                  | 042007                                                                                                   | Vertical Frame Assy., Drive Side                                                                                                                                                                                                                                                                                                                                                                                                                              | 1                          |
| 7                                                  | 119114                                                                                                   | Housing, 1.75" Bore Bearing                                                                                                                                                                                                                                                                                                                                                                                                                                   | 2                          |
| 8                                                  | 103823                                                                                                   | Ball Bearing, 1.75" Bore                                                                                                                                                                                                                                                                                                                                                                                                                                      | 1                          |
| 9                                                  | 042030                                                                                                   | Spool Support Hub, Drive Side                                                                                                                                                                                                                                                                                                                                                                                                                                 | 1                          |
| 10                                                 | 012137                                                                                                   | Stub Shaft Drive Pin                                                                                                                                                                                                                                                                                                                                                                                                                                          | 1                          |
| 11                                                 | 118322                                                                                                   | Retaining Ring                                                                                                                                                                                                                                                                                                                                                                                                                                                | 1                          |
| 12                                                 | 042027                                                                                                   | Spool Disk, U18                                                                                                                                                                                                                                                                                                                                                                                                                                               | 2                          |
| 13                                                 | 04271001                                                                                                 | Wrapper Assy. Kit, 6"w, 10"-12"dia. core                                                                                                                                                                                                                                                                                                                                                                                                                      | 1                          |
| 13<br>13<br>13<br>13<br>13<br>13<br>13<br>13<br>13 | 04271001<br>04271002<br>04271003<br>04271005<br>04271006<br>04271007<br>04271008<br>04271009<br>04271010 | Wrapper Assy. Kit, 0 % 10 -12 dia. core (Includes segments & hardware) Wrapper Assy. Kit, 8"w, 10"-12"dia. core Wrapper Assy. Kit, 12"w, 10"-12"dia. core Wrapper Assy. Kit, 14"w, 10"-12"dia. core Wrapper Assy. Kit, 6"w, 14"-18"dia. core Wrapper Assy. Kit, 6"w, 14"-18"dia. core Wrapper Assy. Kit, 10"w, 14"-18"dia. core Wrapper Assy. Kit, 12"w, 14"-18"dia. core Wrapper Assy. Kit, 14"w, 14"-18"dia. core Wrapper Assy. Kit, 14"w, 14"-18"dia. core | 1 1 1 1 1 1 1 1 1 1 1      |
| 14                                                 | 042711                                                                                                   | Hose Adapter Kit, 0.25NPT, Standard Rotation                                                                                                                                                                                                                                                                                                                                                                                                                  | 1                          |
| 14<br>14<br>14                                     | 042712<br>042713<br>042714                                                                               | (Includes swivel, hub, reducer & elbow) Hose Adapter Kit, 0.38NPT, Standard Rotation Hose Adapter Kit, 0.50NPT, Standard Rotation Hose Adapter Kit, 0.75NPT, Standard Rotation                                                                                                                                                                                                                                                                                | 1<br>1<br>1                |
| 14<br>14<br>14<br>14<br>14<br>14                   | 042715<br>042716<br>042717<br>04271401<br>04271501<br>04271601<br>04271701                               | (Includes swivel, hub & goose neck fitting) Hose Adapter Kit, 1.25NPT, Standard Rotation Hose Adapter Kit, 1.25NPT, Standard Rotation Hose Adapter Kit, 1.50NPT, Standard Rotation Hose Adapter Kit, 0.75NPT, Reverse Rotation Hose Adapter Kit, 1.00NPT, Reverse Rotation Hose Adapter Kit, 1.50NPT, Reverse Rotation Hose Adapter Kit, 1.50NPT, Reverse Rotation                                                                                            | 1<br>1<br>1<br>1<br>1<br>1 |
| 14a<br>14a<br>14a<br>14a<br>14a<br>14a<br>14a      | 102159<br>102159<br>102159<br>024670<br>102160<br>102161<br>041276                                       | Swivel Joint Only, 0.25 (Reducer Required) Swivel Joint Only, 0.38 (Reducer Required) Swivel Joint Only, 0.50 Swivel Joint Only, 0.75 Swivel Joint Only, 1.00 Swivel Joint Only, 1.25 Swivel Joint Only, 1.50                                                                                                                                                                                                                                                 | 1<br>1<br>1<br>1<br>1<br>1 |
| 15                                                 | 028138                                                                                                   | Lockwasher, M10                                                                                                                                                                                                                                                                                                                                                                                                                                               | 4                          |
| 16                                                 | 028131                                                                                                   | Hex Hd. Cap Screw, M10-1.5 x 20L                                                                                                                                                                                                                                                                                                                                                                                                                              | 4                          |
| 17                                                 | 04272201                                                                                                 | Bottom Base Kit, 6" wide Wrapper                                                                                                                                                                                                                                                                                                                                                                                                                              | 1                          |
| 17<br>17<br>17<br>17                               | 04272202<br>04272203<br>04272204<br>04272205                                                             | (Includes mounting hardware) Bottom Base Kit, 8" wide Wrapper Bottom Base Kit, 10" wide Wrapper Bottom Base Kit, 12" wide Wrapper Bottom Base Kit, 14" wide Wrapper                                                                                                                                                                                                                                                                                           | 1<br>1<br>1                |
| 18                                                 | 042733                                                                                                   | Spanner Wrench (35–80 Springs) (Includes mounting hardware)                                                                                                                                                                                                                                                                                                                                                                                                   | 1                          |
| 18                                                 | 042734                                                                                                   | Spanner Wrench (100 Springs)                                                                                                                                                                                                                                                                                                                                                                                                                                  | 1                          |
| 19                                                 | 042041                                                                                                   | Gearbox backplate                                                                                                                                                                                                                                                                                                                                                                                                                                             | 1                          |
| 20                                                 | 103826                                                                                                   | Housing. 1" Bore Bearing                                                                                                                                                                                                                                                                                                                                                                                                                                      | 4                          |
| 21                                                 | 103825                                                                                                   | Ball Bearing, 1" Bore                                                                                                                                                                                                                                                                                                                                                                                                                                         | 2                          |

| ITEM<br>QTY.                                                               | PART NO                                                                                          | . DESCRIPTION                                                                                                                                                                                                                                                                                                                                                                                               |                                           |
|----------------------------------------------------------------------------|--------------------------------------------------------------------------------------------------|-------------------------------------------------------------------------------------------------------------------------------------------------------------------------------------------------------------------------------------------------------------------------------------------------------------------------------------------------------------------------------------------------------------|-------------------------------------------|
| 22                                                                         | 042042                                                                                           | Outside Gearbox Plate                                                                                                                                                                                                                                                                                                                                                                                       | 1                                         |
| 23                                                                         | 042043                                                                                           | Stub Shaft, Chain Drive                                                                                                                                                                                                                                                                                                                                                                                     | 1                                         |
| 24                                                                         | 029880                                                                                           | Key                                                                                                                                                                                                                                                                                                                                                                                                         | 1                                         |
| 25<br>25<br>25<br>25<br>25<br>25<br>25<br>25<br>25<br>25<br>25<br>25<br>25 | 046803<br>042045<br>042046<br>042047<br>042049<br>042050<br>046804<br>042051<br>046802<br>042052 | Sprocket–50B12<br>Sprocket–50B15<br>Sprocket–50B16<br>Sprocket–50B18<br>Sprocket–50B24<br>Sprocket–50B39<br>Sprocket–50B40<br>Sprocket–50B45<br>Sprocket–50B45                                                                                                                                                                                                                                              | 1<br>1<br>1<br>1<br>1<br>1<br>1<br>1<br>1 |
| 26<br>Not shown                                                            | 104789<br>015680                                                                                 | Roller Chain (May be shortened as Required) Connecting Link                                                                                                                                                                                                                                                                                                                                                 | 3.5 ft.<br>1                              |
| 27                                                                         | 031484                                                                                           | Hex Hd. Cap Screw, M12-1.75 x 35L                                                                                                                                                                                                                                                                                                                                                                           | 4                                         |
| 28                                                                         | 025942                                                                                           | Lockwasher, M12                                                                                                                                                                                                                                                                                                                                                                                             | 4                                         |
| 29                                                                         | 025941                                                                                           | Hex Nut, M12-1.75                                                                                                                                                                                                                                                                                                                                                                                           | 4                                         |
| 30                                                                         | 042044                                                                                           | Bottom Guard, Chain Drive                                                                                                                                                                                                                                                                                                                                                                                   | 1                                         |
| 31                                                                         | 042184                                                                                           | Top Guard, Chain Drive                                                                                                                                                                                                                                                                                                                                                                                      | 1                                         |
| 32                                                                         | 028151                                                                                           | Hex Hd. Cap Screw. M6-1.0 x 12L                                                                                                                                                                                                                                                                                                                                                                             | 4                                         |
| 33<br>33<br>33<br>33                                                       | 042168<br>042169<br>042172<br>042173                                                             | Stub Shaft, 1002, Chain, Standard Rotation<br>Stub Shaft, 1001, Chain, Standard Rotation<br>Stub Shaft, 802/622/752, Chain, Std. Rot.<br>Stub Shaft, 801/621/751, Chain, Std. Rot.                                                                                                                                                                                                                          | 1<br>1<br>1<br>1                          |
| 33<br>33<br>33<br>33                                                       | 042176<br>042177<br>042180<br>042181                                                             | Stub Shaft, 1002, Chain, Reverse Rotation<br>Stub Shaft, 1001, Chain, Reverse Rotation<br>Stub Shaft, 802/622/752, Chain, Rev. Rot.<br>Stub Shaft, 801/621/751, Chain, Rev. Rot.                                                                                                                                                                                                                            | 1<br>1<br>1<br>1                          |
| 34<br>34                                                                   | 012426<br>012427                                                                                 | Pawl Kit (62, 75 & 80 Springs)<br>(Includes 2 pawls & springs)<br>Pawl Kit (100 Spring)                                                                                                                                                                                                                                                                                                                     | AR<br>AR                                  |
| 35<br>35                                                                   | 042183<br>042182                                                                                 | Stand-off, 62, 75 & 80 Springs<br>Stand-off, 100 Spring                                                                                                                                                                                                                                                                                                                                                     | AR<br>AR                                  |
| 36                                                                         | 029159                                                                                           | Flat Washer, M12                                                                                                                                                                                                                                                                                                                                                                                            | 4                                         |
| 37                                                                         | 028502                                                                                           | ESNA Nut, M12-1.75                                                                                                                                                                                                                                                                                                                                                                                          | 4                                         |
| 38<br>38<br>38<br>38<br>38<br>38<br>38<br>38<br>38                         | 042725<br>042730<br>042726<br>042731<br>042724<br>042729<br>042723<br>042728                     | Spring Motor Kit, 62, Standard Rotation (Includes items 20, 27, 28, 29, & 30) Spring Motor Kit, 62, Reverse Rotation Spring Motor Kit, 75, Standard Rotation Spring Motor Kit, 75, Reverse Rotation Spring Motor Kit, 80, Standard Rotation Spring Motor Kit, 80, Reverse Rotation Spring Motor Kit, 100, Standard Rotation Spring Motor Kit, 100, Reverse Rotation Spring Motor Kit, 100, Reverse Rotation | AR<br>AR<br>AR<br>AR<br>AR<br>AR<br>AR    |
| 39                                                                         | G51-23                                                                                           | Gasket, Hub Cover                                                                                                                                                                                                                                                                                                                                                                                           | 1                                         |
| 40                                                                         | G27-42                                                                                           | Hub Cover, Springs                                                                                                                                                                                                                                                                                                                                                                                          | 1                                         |
| 41                                                                         | 101220                                                                                           | Screw, #8-32 x 0.25" Lg.                                                                                                                                                                                                                                                                                                                                                                                    | 3                                         |
| 42                                                                         | 021762                                                                                           | Hub Lock Pin Kit (100 Springs) (Includes two pins)                                                                                                                                                                                                                                                                                                                                                          | 1                                         |
| 42                                                                         | 021761                                                                                           | Hub Lock Pin Kit (All Other Springs)                                                                                                                                                                                                                                                                                                                                                                        | 1                                         |
| 43<br>43                                                                   | 042735<br>042736                                                                                 | Ratchet Wrench Kit (35–80 Springs)<br>Ratchet Wrench Kit (100 Springs)                                                                                                                                                                                                                                                                                                                                      | 1<br>1                                    |
|                                                                            |                                                                                                  |                                                                                                                                                                                                                                                                                                                                                                                                             |                                           |