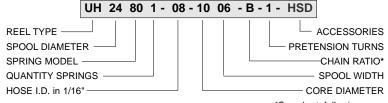

### **Reel Model Number Structure**

\*Reducers included in Hose Adapter Kits when required.

| PART<br>NUMBER | TYPE | FITS O.D.S<br>MIN - MAX |
|----------------|------|-------------------------|
| 037529         | В    | 0.44 - 0.62             |
| 037531         | A    | 0.62 - 0.75             |
| 037532         | A    | 0.75 - 1.05             |
| 037533         | A    | 1.06 - 1.30             |
| 037535         | В    | 0.75 – 1.05             |
| 037536         | В    | 1.06 – 1.38             |
| 037537         | В    | 1.39 – 1.55             |
| 041845         | В    | 1.56 – 1.87             |
| 041846         | В    | 1.88 – 2.06             |

## **Reel Model Number Structure**

**ACCESSORY CODE** 

Horizontal Roller Guide = H 340° Pivot Base = P Vertical Roller Guide = V Dog & Ratchet (ratchet lock) = D Spool Lock = S Limit Switch = L

\*See chart, following page