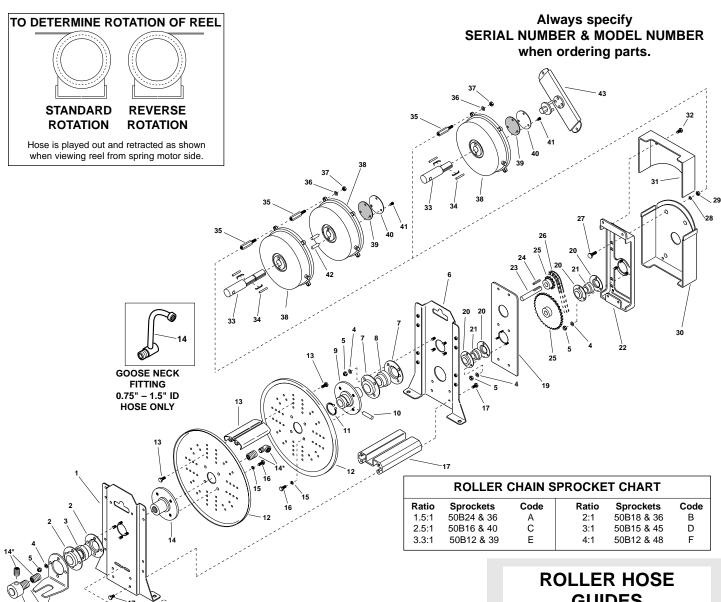

#### **MAINTENANCE**

**Periodically:** A. Inspect hose for wear and check mounting bolts and other hardware for tightness.

B. Check for broken springs by pulling about 2/3 hose off reel and observing "Broken Spring Indicators" on sides of spring canisters (Fig. 3).

C. Remove top chain guard (Fig 4) and grease roller chain.

**NOTE:** Bearings and springs are prelubricated and require no periodic maintenance.

## CHAIN DRIVE UH24 UNIVERSAL HOSE REEL REPLACEMENT PARTS LIST

| ITEM                                               | PART NO                                                                                                  | . DESCRIPTION                                                                                                                                                                                                                                                                                                                                                                                                                                                 | QTY.                       |
|----------------------------------------------------|----------------------------------------------------------------------------------------------------------|---------------------------------------------------------------------------------------------------------------------------------------------------------------------------------------------------------------------------------------------------------------------------------------------------------------------------------------------------------------------------------------------------------------------------------------------------------------|----------------------------|
| 1                                                  | 042017                                                                                                   | Vertical Frame Assy., Swivel Side                                                                                                                                                                                                                                                                                                                                                                                                                             |                            |
| 2                                                  | 012140                                                                                                   | Housing, 2" Bore Bearing                                                                                                                                                                                                                                                                                                                                                                                                                                      | 2                          |
| 3                                                  | 103837                                                                                                   | Ball Bearing, 2" Bore                                                                                                                                                                                                                                                                                                                                                                                                                                         | 1                          |
| 4                                                  | 038424                                                                                                   | Flat Washer, M8                                                                                                                                                                                                                                                                                                                                                                                                                                               | 9                          |
| 5                                                  | 028268                                                                                                   | ESNA Lock Nut, M8–1.25                                                                                                                                                                                                                                                                                                                                                                                                                                        | 8                          |
| 6                                                  | 042007                                                                                                   | Vertical Frame Assy., Drive Side                                                                                                                                                                                                                                                                                                                                                                                                                              | 1                          |
| 7                                                  | 119114                                                                                                   | Housing, 1.75" Bore Bearing                                                                                                                                                                                                                                                                                                                                                                                                                                   | 2                          |
| 8                                                  | 103823                                                                                                   | Ball Bearing, 1.75" Bore                                                                                                                                                                                                                                                                                                                                                                                                                                      | 1                          |
| 9                                                  | 042030                                                                                                   | Spool Support Hub, Drive Side                                                                                                                                                                                                                                                                                                                                                                                                                                 | 1                          |
| 10                                                 | 012137                                                                                                   | Stub Shaft Drive Pin                                                                                                                                                                                                                                                                                                                                                                                                                                          | 1                          |
| 11                                                 | 118322                                                                                                   | Retaining Ring                                                                                                                                                                                                                                                                                                                                                                                                                                                | 1                          |
| 12                                                 | 042027                                                                                                   | Spool Disk, U18                                                                                                                                                                                                                                                                                                                                                                                                                                               | 2                          |
| 13                                                 | 04271001                                                                                                 | Wrapper Assy. Kit, 6"w, 10"-12"dia. core                                                                                                                                                                                                                                                                                                                                                                                                                      | 1                          |
| 13<br>13<br>13<br>13<br>13<br>13<br>13<br>13<br>13 | 04271001<br>04271002<br>04271003<br>04271005<br>04271006<br>04271007<br>04271008<br>04271009<br>04271010 | Wrapper Assy. Kit, 0 % 10 -12 dia. core (Includes segments & hardware) Wrapper Assy. Kit, 8"w, 10"-12"dia. core Wrapper Assy. Kit, 12"w, 10"-12"dia. core Wrapper Assy. Kit, 14"w, 10"-12"dia. core Wrapper Assy. Kit, 6"w, 14"-18"dia. core Wrapper Assy. Kit, 6"w, 14"-18"dia. core Wrapper Assy. Kit, 10"w, 14"-18"dia. core Wrapper Assy. Kit, 12"w, 14"-18"dia. core Wrapper Assy. Kit, 14"w, 14"-18"dia. core Wrapper Assy. Kit, 14"w, 14"-18"dia. core | 1 1 1 1 1 1 1 1 1 1 1      |
| 14                                                 | 042711                                                                                                   | Hose Adapter Kit, 0.25NPT, Standard Rotation                                                                                                                                                                                                                                                                                                                                                                                                                  | 1                          |
| 14<br>14<br>14                                     | 042712<br>042713<br>042714                                                                               | (Includes swivel, hub, reducer & elbow) Hose Adapter Kit, 0.38NPT, Standard Rotation Hose Adapter Kit, 0.50NPT, Standard Rotation Hose Adapter Kit, 0.75NPT, Standard Rotation                                                                                                                                                                                                                                                                                | 1<br>1<br>1                |
| 14<br>14<br>14<br>14<br>14<br>14                   | 042715<br>042716<br>042717<br>04271401<br>04271501<br>04271601<br>04271701                               | (Includes swivel, hub & goose neck fitting) Hose Adapter Kit, 1.25NPT, Standard Rotation Hose Adapter Kit, 1.25NPT, Standard Rotation Hose Adapter Kit, 1.50NPT, Standard Rotation Hose Adapter Kit, 0.75NPT, Reverse Rotation Hose Adapter Kit, 1.00NPT, Reverse Rotation Hose Adapter Kit, 1.50NPT, Reverse Rotation Hose Adapter Kit, 1.50NPT, Reverse Rotation                                                                                            | 1<br>1<br>1<br>1<br>1<br>1 |
| 14a<br>14a<br>14a<br>14a<br>14a<br>14a<br>14a      | 102159<br>102159<br>102159<br>024670<br>102160<br>102161<br>041276                                       | Swivel Joint Only, 0.25 (Reducer Required) Swivel Joint Only, 0.38 (Reducer Required) Swivel Joint Only, 0.50 Swivel Joint Only, 0.75 Swivel Joint Only, 1.00 Swivel Joint Only, 1.25 Swivel Joint Only, 1.50                                                                                                                                                                                                                                                 | 1<br>1<br>1<br>1<br>1<br>1 |
| 15                                                 | 028138                                                                                                   | Lockwasher, M10                                                                                                                                                                                                                                                                                                                                                                                                                                               | 4                          |
| 16                                                 | 028131                                                                                                   | Hex Hd. Cap Screw, M10-1.5 x 20L                                                                                                                                                                                                                                                                                                                                                                                                                              | 4                          |
| 17                                                 | 04272201                                                                                                 | Bottom Base Kit, 6" wide Wrapper                                                                                                                                                                                                                                                                                                                                                                                                                              | 1                          |
| 17<br>17<br>17<br>17                               | 04272202<br>04272203<br>04272204<br>04272205                                                             | (Includes mounting hardware) Bottom Base Kit, 8" wide Wrapper Bottom Base Kit, 10" wide Wrapper Bottom Base Kit, 12" wide Wrapper Bottom Base Kit, 14" wide Wrapper                                                                                                                                                                                                                                                                                           | 1<br>1<br>1                |
| 18                                                 | 042733                                                                                                   | Spanner Wrench (35–80 Springs) (Includes mounting hardware)                                                                                                                                                                                                                                                                                                                                                                                                   | 1                          |
| 18                                                 | 042734                                                                                                   | Spanner Wrench (100 Springs)                                                                                                                                                                                                                                                                                                                                                                                                                                  | 1                          |
| 19                                                 | 042041                                                                                                   | Gearbox backplate                                                                                                                                                                                                                                                                                                                                                                                                                                             | 1                          |
| 20                                                 | 103826                                                                                                   | Housing. 1" Bore Bearing                                                                                                                                                                                                                                                                                                                                                                                                                                      | 4                          |
| 21                                                 | 103825                                                                                                   | Ball Bearing, 1" Bore                                                                                                                                                                                                                                                                                                                                                                                                                                         | 2                          |

| ITEM<br>QTY.                                                               | PART NO                                                                                          | . DESCRIPTION                                                                                                                                                                                                                                                                                                                                                                                               |                                           |
|----------------------------------------------------------------------------|--------------------------------------------------------------------------------------------------|-------------------------------------------------------------------------------------------------------------------------------------------------------------------------------------------------------------------------------------------------------------------------------------------------------------------------------------------------------------------------------------------------------------|-------------------------------------------|
| 22                                                                         | 042042                                                                                           | Outside Gearbox Plate                                                                                                                                                                                                                                                                                                                                                                                       | 1                                         |
| 23                                                                         | 042043                                                                                           | Stub Shaft, Chain Drive                                                                                                                                                                                                                                                                                                                                                                                     | 1                                         |
| 24                                                                         | 029880                                                                                           | Key                                                                                                                                                                                                                                                                                                                                                                                                         | 1                                         |
| 25<br>25<br>25<br>25<br>25<br>25<br>25<br>25<br>25<br>25<br>25<br>25<br>25 | 046803<br>042045<br>042046<br>042047<br>042049<br>042050<br>046804<br>042051<br>046802<br>042052 | Sprocket–50B12<br>Sprocket–50B15<br>Sprocket–50B16<br>Sprocket–50B18<br>Sprocket–50B24<br>Sprocket–50B39<br>Sprocket–50B40<br>Sprocket–50B45<br>Sprocket–50B45                                                                                                                                                                                                                                              | 1<br>1<br>1<br>1<br>1<br>1<br>1<br>1<br>1 |
| 26<br>Not shown                                                            | 104789<br>015680                                                                                 | Roller Chain (May be shortened as Required) Connecting Link                                                                                                                                                                                                                                                                                                                                                 | 3.5 ft.<br>1                              |
| 27                                                                         | 031484                                                                                           | Hex Hd. Cap Screw, M12-1.75 x 35L                                                                                                                                                                                                                                                                                                                                                                           | 4                                         |
| 28                                                                         | 025942                                                                                           | Lockwasher, M12                                                                                                                                                                                                                                                                                                                                                                                             | 4                                         |
| 29                                                                         | 025941                                                                                           | Hex Nut, M12-1.75                                                                                                                                                                                                                                                                                                                                                                                           | 4                                         |
| 30                                                                         | 042044                                                                                           | Bottom Guard, Chain Drive                                                                                                                                                                                                                                                                                                                                                                                   | 1                                         |
| 31                                                                         | 042184                                                                                           | Top Guard, Chain Drive                                                                                                                                                                                                                                                                                                                                                                                      | 1                                         |
| 32                                                                         | 028151                                                                                           | Hex Hd. Cap Screw. M6-1.0 x 12L                                                                                                                                                                                                                                                                                                                                                                             | 4                                         |
| 33<br>33<br>33<br>33                                                       | 042168<br>042169<br>042172<br>042173                                                             | Stub Shaft, 1002, Chain, Standard Rotation<br>Stub Shaft, 1001, Chain, Standard Rotation<br>Stub Shaft, 802/622/752, Chain, Std. Rot.<br>Stub Shaft, 801/621/751, Chain, Std. Rot.                                                                                                                                                                                                                          | 1<br>1<br>1<br>1                          |
| 33<br>33<br>33<br>33                                                       | 042176<br>042177<br>042180<br>042181                                                             | Stub Shaft, 1002, Chain, Reverse Rotation<br>Stub Shaft, 1001, Chain, Reverse Rotation<br>Stub Shaft, 802/622/752, Chain, Rev. Rot.<br>Stub Shaft, 801/621/751, Chain, Rev. Rot.                                                                                                                                                                                                                            | 1<br>1<br>1<br>1                          |
| 34<br>34                                                                   | 012426<br>012427                                                                                 | Pawl Kit (62, 75 & 80 Springs)<br>(Includes 2 pawls & springs)<br>Pawl Kit (100 Spring)                                                                                                                                                                                                                                                                                                                     | AR<br>AR                                  |
| 35<br>35                                                                   | 042183<br>042182                                                                                 | Stand-off, 62, 75 & 80 Springs<br>Stand-off, 100 Spring                                                                                                                                                                                                                                                                                                                                                     | AR<br>AR                                  |
| 36                                                                         | 029159                                                                                           | Flat Washer, M12                                                                                                                                                                                                                                                                                                                                                                                            | 4                                         |
| 37                                                                         | 028502                                                                                           | ESNA Nut, M12-1.75                                                                                                                                                                                                                                                                                                                                                                                          | 4                                         |
| 38<br>38<br>38<br>38<br>38<br>38<br>38<br>38<br>38                         | 042725<br>042730<br>042726<br>042731<br>042724<br>042729<br>042723<br>042728                     | Spring Motor Kit, 62, Standard Rotation (Includes items 20, 27, 28, 29, & 30) Spring Motor Kit, 62, Reverse Rotation Spring Motor Kit, 75, Standard Rotation Spring Motor Kit, 75, Reverse Rotation Spring Motor Kit, 80, Standard Rotation Spring Motor Kit, 80, Reverse Rotation Spring Motor Kit, 100, Standard Rotation Spring Motor Kit, 100, Reverse Rotation Spring Motor Kit, 100, Reverse Rotation | AR<br>AR<br>AR<br>AR<br>AR<br>AR<br>AR    |
| 39                                                                         | G51-23                                                                                           | Gasket, Hub Cover                                                                                                                                                                                                                                                                                                                                                                                           | 1                                         |
| 40                                                                         | G27-42                                                                                           | Hub Cover, Springs                                                                                                                                                                                                                                                                                                                                                                                          | 1                                         |
| 41                                                                         | 101220                                                                                           | Screw, #8-32 x 0.25" Lg.                                                                                                                                                                                                                                                                                                                                                                                    | 3                                         |
| 42                                                                         | 021762                                                                                           | Hub Lock Pin Kit (100 Springs) (Includes two pins)                                                                                                                                                                                                                                                                                                                                                          | 1                                         |
| 42                                                                         | 021761                                                                                           | Hub Lock Pin Kit (All Other Springs)                                                                                                                                                                                                                                                                                                                                                                        | 1                                         |
| 43<br>43                                                                   | 042735<br>042736                                                                                 | Ratchet Wrench Kit (35–80 Springs)<br>Ratchet Wrench Kit (100 Springs)                                                                                                                                                                                                                                                                                                                                      | 1<br>1                                    |
|                                                                            |                                                                                                  |                                                                                                                                                                                                                                                                                                                                                                                                             |                                           |

## **CHAIN DRIVE UH24 UNIVERSAL HOSE REEL** REPLACEMENT PARTS LIST

| ITEM                                               | PART NO.                                                                                                 | . DESCRIPTION                                                                                                                                                                                                                                                                                                                                                                                                         | QTY                             |
|----------------------------------------------------|----------------------------------------------------------------------------------------------------------|-----------------------------------------------------------------------------------------------------------------------------------------------------------------------------------------------------------------------------------------------------------------------------------------------------------------------------------------------------------------------------------------------------------------------|---------------------------------|
| 1                                                  | 042017                                                                                                   | Vertical Frame Assy., Swivel Side                                                                                                                                                                                                                                                                                                                                                                                     |                                 |
| 2                                                  | 012140                                                                                                   | Housing, 2" Bore Bearing                                                                                                                                                                                                                                                                                                                                                                                              | 2                               |
| 3                                                  | 103837                                                                                                   | Ball Bearing, 2" Bore                                                                                                                                                                                                                                                                                                                                                                                                 | 1                               |
| 4                                                  | 038424                                                                                                   | Flat Washer, M8                                                                                                                                                                                                                                                                                                                                                                                                       | 9                               |
| 5                                                  | 028268                                                                                                   | ESNA Lock Nut, M8-1.25                                                                                                                                                                                                                                                                                                                                                                                                | 8                               |
| 6                                                  | 042007                                                                                                   | Vertical Frame Assy., Drive Side                                                                                                                                                                                                                                                                                                                                                                                      | 1                               |
| 7                                                  | 119114                                                                                                   | Housing, 1.75" Bore Bearing                                                                                                                                                                                                                                                                                                                                                                                           | 2                               |
| 8                                                  | 103823                                                                                                   | Ball Bearing, 1.75" Bore                                                                                                                                                                                                                                                                                                                                                                                              | 1                               |
| 9                                                  | 042030                                                                                                   | Spool Support Hub, Drive Side                                                                                                                                                                                                                                                                                                                                                                                         | 1                               |
| 10                                                 | 012137                                                                                                   | Stub Shaft Drive Pin                                                                                                                                                                                                                                                                                                                                                                                                  | 1                               |
| 11                                                 | 118322                                                                                                   | Retaining Ring                                                                                                                                                                                                                                                                                                                                                                                                        | 1                               |
| 12                                                 | 042027                                                                                                   | Spool Disk, U18                                                                                                                                                                                                                                                                                                                                                                                                       | 2                               |
| 13                                                 | 04271001                                                                                                 | Wrapper Assy. Kit, 6"w, 10"-12"dia. core                                                                                                                                                                                                                                                                                                                                                                              | 1                               |
| 13<br>13<br>13<br>13<br>13<br>13<br>13<br>13<br>13 | 04271002<br>04271003<br>04271004<br>04271005<br>04271006<br>04271007<br>04271008<br>04271009<br>04271010 | (Includes ségments & hardware) Wrapper Assy. Kit, 8"w, 10"–12"dia. core Wrapper Assy. Kit, 10"w, 10"–12"dia. core Wrapper Assy. Kit, 12"w, 10"–12"dia. core Wrapper Assy. Kit, 14"w, 10"–12"dia. core Wrapper Assy. Kit, 6"w, 14"–18"dia. core Wrapper Assy. Kit, 8"w, 14"–18"dia. core Wrapper Assy. Kit, 10"w, 14"–18"dia. core Wrapper Assy. Kit, 12"w, 14"–18"dia. core Wrapper Assy. Kit, 14"w, 14"–18"dia. core | 1<br>1<br>1<br>1<br>1<br>1<br>1 |
| 14                                                 | 042711                                                                                                   | Hose Adapter Kit, 0.25NPT, Standard Rotation                                                                                                                                                                                                                                                                                                                                                                          | 1                               |
| 14<br>14<br>14                                     | 042712<br>042713<br>042714                                                                               | (Includes swivel, hub, reducer & elbow) Hose Adapter Kit, 0.38NPT, Standard Rotation Hose Adapter Kit, 0.50NPT, Standard Rotation Hose Adapter Kit, 0.75NPT, Standard Rotation                                                                                                                                                                                                                                        | 1<br>1<br>1                     |
| 14<br>14<br>14<br>14<br>14<br>14<br>14             | 042715<br>042716<br>042717<br>04271401<br>04271501<br>04271601<br>04271701                               | (Includes swivel, hub & goose neck fitting) Hose Adapter Kit, 1.25NPT, Standard Rotation Hose Adapter Kit, 1.25NPT, Standard Rotation Hose Adapter Kit, 1.50NPT, Standard Rotation Hose Adapter Kit, 0.75NPT, Reverse Rotation Hose Adapter Kit, 1.00NPT, Reverse Rotation Hose Adapter Kit, 1.25NPT, Reverse Rotation Hose Adapter Kit, 1.50NPT, Reverse Rotation                                                    | 1<br>1<br>1<br>1<br>1<br>1      |
| 14a                                                | 102159                                                                                                   | Swivel Joint Only, 0.25 (Reducer Required)                                                                                                                                                                                                                                                                                                                                                                            | 1                               |
| 14a<br>14a                                         | 102159<br>102159                                                                                         | Swivel Joint Only, 0.38 (Reducer Required) Swivel Joint Only, 0.50                                                                                                                                                                                                                                                                                                                                                    | 1<br>1                          |
| 14a                                                | 024670                                                                                                   | Swivel Joint Only, 0.75                                                                                                                                                                                                                                                                                                                                                                                               | 1                               |
| 14a<br>14a                                         | 102160<br>102161                                                                                         | Swivel Joint Only, 1.00<br>Swivel Joint Only, 1.25                                                                                                                                                                                                                                                                                                                                                                    | 1<br>1                          |
| 14a                                                | 041276                                                                                                   | Swivel Joint Only, 1.50                                                                                                                                                                                                                                                                                                                                                                                               | 1                               |
| 15                                                 | 028138                                                                                                   | Lockwasher, M10                                                                                                                                                                                                                                                                                                                                                                                                       | 4                               |
| 16                                                 | 028131                                                                                                   | Hex Hd. Cap Screw, M10-1.5 x 20L                                                                                                                                                                                                                                                                                                                                                                                      | 4                               |
| 17                                                 | 04272201                                                                                                 | Bottom Base Kit, 6" wide Wrapper (Includes mounting hardware)                                                                                                                                                                                                                                                                                                                                                         | 1                               |
| 17<br>17<br>17<br>17                               | 04272202<br>04272203<br>04272204<br>04272205                                                             | Bottom Base Kit, 8" wide Wrapper<br>Bottom Base Kit, 10" wide Wrapper<br>Bottom Base Kit, 12" wide Wrapper<br>Bottom Base Kit, 14" wide Wrapper                                                                                                                                                                                                                                                                       | 1<br>1<br>1                     |
| 18                                                 | 042733                                                                                                   | Spanner Wrench (35–80 Springs)                                                                                                                                                                                                                                                                                                                                                                                        | 1                               |
| 18                                                 | 042734                                                                                                   | (Includes mounting hardware) Spanner Wrench (100 Springs)                                                                                                                                                                                                                                                                                                                                                             | 1                               |
| 19                                                 | 042041                                                                                                   | Gearbox backplate                                                                                                                                                                                                                                                                                                                                                                                                     | 1                               |
| 20                                                 | 103826                                                                                                   | Housing. 1" Bore Bearing                                                                                                                                                                                                                                                                                                                                                                                              | 4                               |
| 21                                                 | 103825                                                                                                   | Ball Bearing, 1" Bore                                                                                                                                                                                                                                                                                                                                                                                                 | 2                               |
|                                                    |                                                                                                          |                                                                                                                                                                                                                                                                                                                                                                                                                       |                                 |

| ITEM<br>QTY.    | PART NO          | . DESCRIPTION                                                                       |          |
|-----------------|------------------|-------------------------------------------------------------------------------------|----------|
| 22              | 042042           | Outside Gearbox Plate                                                               | 1        |
| 23              | 042043           | Stub Shaft, Chain Drive                                                             | 1        |
| 24              | 029880           | Key                                                                                 | 1        |
| O.F.            |                  |                                                                                     | 1        |
| 25<br>25        | 046803<br>042045 | Sprocket–50B12<br>Sprocket–50B15                                                    | 1        |
| 25              | 042046           | Sprocket-50B16                                                                      | 1        |
| 25              | 042047           | Sprocket–50B18                                                                      | 1        |
| 25<br>25        | 042049<br>042050 | Sprocket–50B24<br>Sprocket–50B36                                                    | 1<br>1   |
| 25              | 046804           | Sprocket–50B39                                                                      | i        |
| 25              | 042051           | Sprocket-50B40                                                                      | 1        |
| 25<br>25        | 046802<br>042052 | Sprocket–50B45<br>Sprocket–50B48                                                    | 1<br>1   |
| 26<br>Not shown | 104789<br>015680 | Roller Chain (May be shortened as Required)<br>Connecting Link                      | 3.5 f    |
| 27              | 031484           | Hex Hd. Cap Screw, M12-1.75 x 35L                                                   | 4        |
| 28              | 025942           | Lockwasher, M12                                                                     | 4        |
| 29              | 025941           | Hex Nut, M12-1.75                                                                   | 4        |
| 30              | 042044           | Bottom Guard, Chain Drive                                                           | 1        |
| 31              | 042184           | Top Guard, Chain Drive                                                              | 1        |
| 32              | 028151           | Hex Hd. Cap Screw. M6-1.0 x 12L                                                     | 4        |
| 33              | 042168           | Stub Shaft, 1002, Chain, Standard Rotation                                          | 1        |
| 33              | 042169           | Stub Shaft, 1001, Chain, Standard Rotation                                          | 1<br>1   |
| 33<br>33        | 042172<br>042173 | Stub Shaft, 802/622/752, Chain, Std. Rot. Stub Shaft, 801/621/751, Chain, Std. Rot. | 1        |
| 33              | 042176           | Stub Shaft, 1002, Chain, Reverse Rotation                                           | 1        |
| 33              | 042177           | Stub Shaft, 1001, Chain, Reverse Rotation                                           | 1        |
| 33<br>33        | 042180<br>042181 | Stub Shaft, 802/622/752, Chain, Rev. Rot. Stub Shaft, 801/621/751, Chain, Rev. Rot. | 1<br>1   |
| 34              | 012426           | Pawl Kit (62, 75 & 80 Springs)                                                      | AR       |
| 34              | 012427           | (Includes 2 pawls & springs) Pawl Kit (100 Spring)                                  | AR       |
| 35              | 042183           | Stand-off, 62, 75 & 80 Springs                                                      | AR       |
| 35              | 042182           | Stand-off, 100 Spring                                                               | AR       |
| 36              | 029159           | Flat Washer, M12                                                                    | 4        |
| 37              | 028502           | ESNA Nut, M12–1.75                                                                  | 4        |
| 38              | 042725           | Spring Motor Kit, 62, Standard Rotation (Includes items 20, 27, 28, 29, & 30)       | AR       |
| 38              | 042730           | Spring Motor Kit, 62, Reverse Rotation                                              | AR       |
| 38<br>38        | 042726<br>042731 | Spring Motor Kit, 75, Standard Rotation<br>Spring Motor Kit, 75, Reverse Rotation   | AR<br>AR |
| 38              | 042724           | Spring Motor Kit, 80, Standard Rotation                                             | AR       |
| 38<br>38        | 042729<br>042723 | Spring Motor Kit, 80, Reverse Rotation<br>Spring Motor Kit, 100, Standard Rotation  | AR<br>AR |
| 38              | 042728           | Spring Motor Kit, 100, Standard Rotation Spring Motor Kit, 100, Reverse Rotation    | AR       |
| 39              | G51-23           | Gasket, Hub Cover                                                                   | 1        |
| 40              | G27-42           | Hub Cover, Springs                                                                  | 1        |
| 41              | 101220           | Screw, #8-32 x 0.25" Lg.                                                            | 3        |
| 42              | 021762           | Hub Lock Pin Kit (100 Springs) (Includes two pins)                                  | 1        |
| 42              | 021761           | Hub Lock Pin Kit (All Other Springs)                                                | 1        |
| 43<br>43        | 042735<br>042736 | Ratchet Wrench Kit (35–80 Springs)<br>Ratchet Wrench Kit (100 Springs)              | 1<br>1   |

## Always specify SERIAL NUMBER & MODEL NUMBER when ordering parts.

| ROLLER CHAIN SPROCKET CHART         |            |      |       |            |      |
|-------------------------------------|------------|------|-------|------------|------|
| Ratio                               | Sprockets  | Code | Ratio | Sprockets  | Code |
| 1.5:1                               | 50B24 & 36 | Α    | 2:1   | 50B18 & 36 | В    |
| 2.5:1                               | 50B16 & 40 | С    | 3:1   | 50B15 & 45 | D    |
| 3.3:1 50B12 & 39 E 4:1 50B12 & 48 F |            |      |       |            |      |