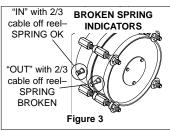

#### **MAINTENANCE**

**Periodically:** A. Inspect hose for wear and check mounting bolts and other hardware for tightness.

B. Check for broken springs by pulling about 2/3 hose off reel and observing "Broken Spring Indicators" on sides of spring canisters (Fig. 3).