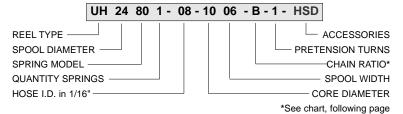

## **ACCESSORY CODE**

 $\begin{array}{ll} \mbox{Horizontal Roller Guide} = \mbox{H} & 340^o \mbox{ Pivot Base} = \mbox{P} \\ \mbox{Vertical Roller Guide} = \mbox{V} & \mbox{Dog \& Ratchet (ratchet lock)} = \mbox{D} \\ \mbox{Spool Lock} = \mbox{S} & \mbox{Limit Switch} = \mbox{L} \\ \end{array}$ 

### **Reel Model Number Structure**

\*Reducers included in Hose Adapter Kits when required.

| PART<br>NUMBER | TYPE | FITS O.D.S<br>MIN - MAX |
|----------------|------|-------------------------|
| 037529         | В    | 0.44 - 0.62             |
| 037531         | A    | 0.62 - 0.75             |
| 037532         | A    | 0.75 - 1.05             |
| 037533         | A    | 1.06 - 1.30             |
| 037535         | В    | 0.75 – 1.05             |
| 037536         | В    | 1.06 – 1.38             |
| 037537         | В    | 1.39 – 1.55             |
| 041845         | В    | 1.56 – 1.87             |
| 041846         | В    | 1.88 – 2.06             |

## **Reel Model Number Structure**

**ACCESSORY CODE** 

Horizontal Roller Guide = H 340° Pivot Base = P Vertical Roller Guide = V Dog & Ratchet (ratchet lock) = D Spool Lock = S Limit Switch = L

\*See chart, following page