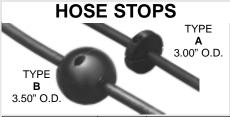

### **Reel Model Number Structure**

\*Reducers included in Hose Adapter Kits when required.

| PART<br>NUMBER | TYPE | FITS O.D.S<br>MIN - MAX |
|----------------|------|-------------------------|
| 037529         | В    | 0.44 - 0.62             |
| 037531         | A    | 0.62 - 0.75             |
| 037532         | A    | 0.75 - 1.05             |
| 037533         | A    | 1.06 - 1.30             |
| 037535         | В    | 0.75 – 1.05             |
| 037536         | В    | 1.06 – 1.38             |
| 037537         | В    | 1.39 – 1.55             |
| 041845         | В    | 1.56 – 1.87             |
| 041846         | В    | 1.88 – 2.06             |

**DOG & RATCHET** Standard Rotation....P/N 042230 Reverse Rotation....P/N 042231

SPOOL LOCK All models....P/N 042227

| PART<br>NUMBER | TYPE | FITS O.D.s<br>MIN - MAX |
|----------------|------|-------------------------|
| 037529         | В    | 0.44 - 0.62             |
| 037531         | A    | 0.62 - 0.75             |
| 037532         | A    | 0.75 - 1.05             |
| 037533         | A    | 1.06 - 1.30             |
| 037535         | В    | 0.75 - 1.05             |
| 037536         | В    | 1.06 - 1.38             |
| 037537         | В    | 1.39 – 1.55             |
| 041845         | В    | 1.56 – 1.87             |
| 041846         | В    | 1.88 – 2.06             |