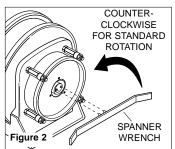

NOTE: Do not hard plumb to swivel fitting.

- 6. Remove cover plate on spring housing to expose shaft and spring hub. (See Figure 1).
- 7. Insert spanner wrench into holes in spring hub (Fig 2). Rotate spanner wrench counter-clockwise. Number of 360° turns should match last digit in model number on serial plate.