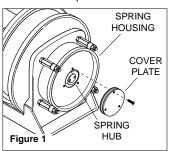

NOTE: Do not hard plumb to swivel fitting.

- 6. Remove cover plate on spring housing to expose shaft and spring hub. (See Figure 1).
- 7. Insert spanner wrench into holes in spring hub (Fig 2). Rotate spanner wrench counter-clockwise. Number of 360° turns should match last digit in model number on serial plate.