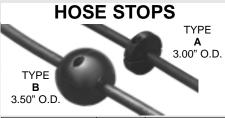

### **Reel Model Number Structure**

\*Reducers included in Hose Adapter Kits when required.

| PART<br>NUMBER | TYPE | FITS O.D.S<br>MIN - MAX |
|----------------|------|-------------------------|
| 037529         | В    | 0.44 - 0.62             |
| 037531         | A    | 0.62 - 0.75             |
| 037532         | A    | 0.75 - 1.05             |
| 037533         | A    | 1.06 - 1.30             |
| 037535         | В    | 0.75 – 1.05             |
| 037536         | В    | 1.06 – 1.38             |
| 037537         | В    | 1.39 – 1.55             |
| 041845         | В    | 1.56 – 1.87             |
| 041846         | В    | 1.88 – 2.06             |

**DOG & RATCHET** Standard Rotation....P/N 042230 Reverse Rotation....P/N 042231

SPOOL LOCK All models....P/N 042227

| PART<br>NUMBER | TYPE | FITS O.D.s<br>MIN - MAX |
|----------------|------|-------------------------|
| 037529         | В    | 0.44 - 0.62             |
| 037531         | A    | 0.62 - 0.75             |
| 037532         | A    | 0.75 - 1.05             |
| 037533         | A    | 1.06 - 1.30             |
| 037535         | В    | 0.75 - 1.05             |
| 037536         | В    | 1.06 - 1.38             |
| 037537         | В    | 1.39 – 1.55             |
| 041845         | В    | 1.56 – 1.87             |
| 041846         | В    | 1.88 – 2.06             |