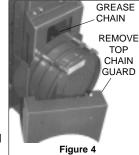

C. Remove top chain guard (Fig 4) and grease roller chain.

**NOTE:** Bearings and springs are prelubricated and require no periodic maintenance.