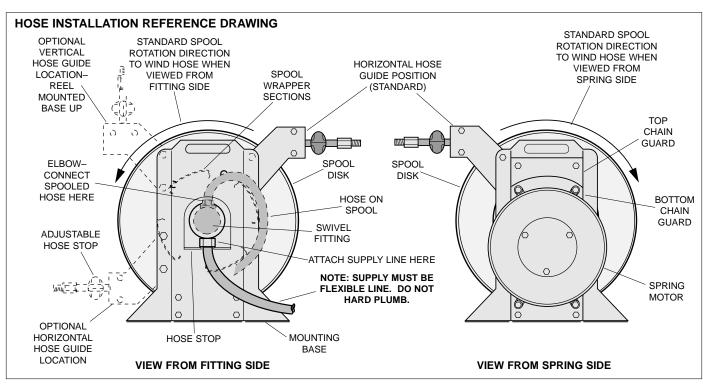

## **WARNING**

If machine pull reel, move machinery to position closest to reel before adjusting spring tension.

Adjusting tension with hose extended may result in damage to reel or personal injury.

- 1. Install hose if reel was purchased without hose. See instructions on page 4.
- 2. Insure that machinery to be serviced by reel is at position closest to reel.
- Securely mount reel in desired position using 1/2"(M12). Be sure spool is aligned with hose run.
- 3. Position hose guide if supplied so hose pays-out as straight as possible through hose guide.
- 4. Connect free end of hose to connections on machine or adjust hose stop so that desired length of hose extends from reel.
- Connect flexible supply lines to swivel fitting. See HOSE INSTALLATION REFERENCE DRAWING.

NOTE: Do not hard plumb to swivel fitting.

- 6. Remove cover plate on spring housing to expose shaft and spring hub. (See Figure 1).
- 7. Insert spanner wrench into holes in spring hub (Fig 2). Rotate spanner wrench counter-clockwise. Number of 360° turns should match last digit in model number on serial plate.

#### **HOSE INSTALLATION**

Use the following procedure to replace hose or if reel was ordered without hose. Refer to HOSE INSTALLATION REFERENCE DRAWING, below.

- 1. Unspool new hose from shipping spool and lay out to eliminate twist.
  - NOTE: This step is not essential, but will aid in winding operation of the reel and prolong hose life.
- 2. Insert hose end through guide and connect to elbows inside spool wrapper. (See drawing below.)
- 5. Wind the hose onto the reel spool by hand rotating spool in direction it turns free of spring tension. (Normally clockwise when viewed from spring side)
- 6. Adjust hose stop (not used on machine pull reel).
- 7. Complete working end connections.
- Pretension reel and complete installation as described in REEL INSTALLATION section.