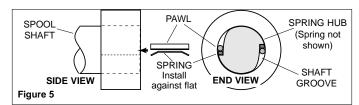

8. Install replacement spring motor, pawls and pawl springs.

NOTE: Pawl springs must be located between the pawls and the deepest section of the shaft grooves.

Make sure that pawls and pawl springs are inserted flush with ends of shaft and hub or they may rub against inspection cover (Fig. 5).