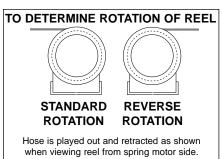

All units are provided with right hand rotation unless otherwise specified. This means that hose is pulled off spool top left or bottom right (spool rotates clockwise to wind hose) **when viewing spring end of reel.** See diagram on parts page.