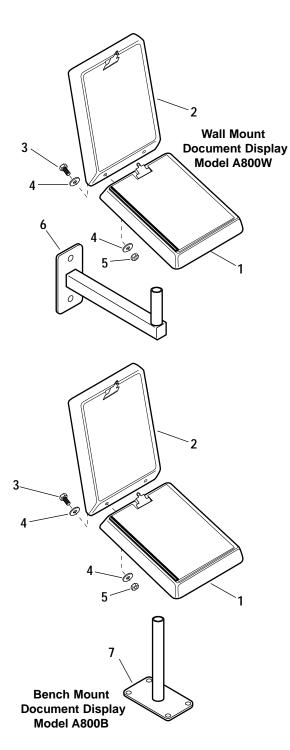

## Assembly Instructions A800W & A800B Document Display

Refer to illustration at left. NOTE: The unit you are assembling may look slightly different than the illustration.

- 1. Attach writing surface (1) to display surface (2) using bolts, flat washers and hex nuts (3, 4, 5). Tighten securely.
- Securely mount wall mount (item 6-model A800W) or bench mount (item 7-model A800B) to wall, column, bench top or other suitable support. Make sure nothing will interfere with proper positioning of writing/display panel assembly.
- 3. Slide assembled writing surface/display surface on top of wall mount or bench mount.