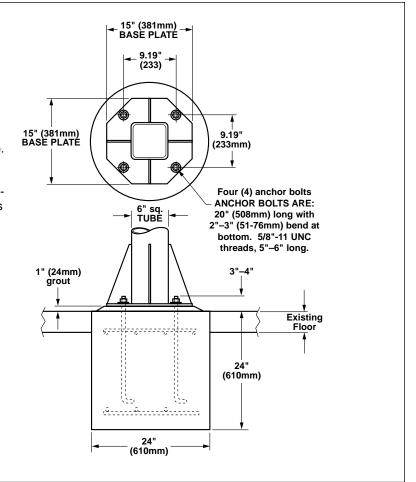

## Suggested Anchoring Model W5S-181002 18' Jib and Model WS00-VCS10 Support Column

## **A** WARNING

Improperly anchored jibs and support columns could result in personal injury or equipment damage. Be sure anchor bolts will withstand forces exerted on them by dynamic loads supported on jib boom.

## **FOUNDATION**

24" (610MM) X 24" (610MM) deep reinforced concrete. Soil pressure 2500 lb/sq. ft.

3000 lb./sq. in. compressive concrete.

Place 1/2" dia. reinforcing rods at top and 5/8" reinforcing rods at bottom in an opposing pattern in two layers 16" apart with 6" spacing between rods in same layer.