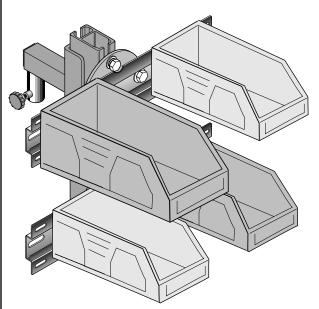

## HERE'S A NEW LOOK... SEE-THRU, MODULAR BIN RACK

**SWINGING BIN RACK** may be affixed to column or bench mounted swing arm bases, with or without arms or elbows. Available in three models, pictured below. Maximum rated capacity, including bins and contents, is 30 lbs. Accepts most standard bin boxes (not included). Bin bars are 18"(457mm) wide. Vertical track is 12"(305mm) high for single and double bar models, 24"(610mm) high on triple bar model. Black baked polyester finish. All hardware included.