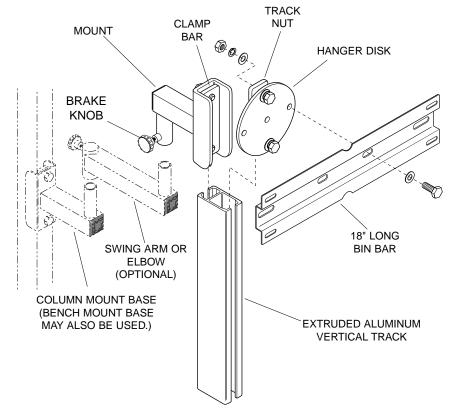

## HERE'S A NEW LOOK... SEE-THRU, MODULAR BIN RACK

**SWINGING BIN RACK** may be affixed to column or bench mounted swing arm bases, with or without arms or elbows. Available in three models, pictured below. Maximum rated capacity, including bins and contents, is 30 lbs. Accepts most standard bin boxes (not included). Bin bars are 18"(457mm) wide. Vertical track is 12"(305mm) high for single and double bar models, 24"(610mm) high on triple bar model. Black baked polyester finish. All hardware included.

FIGURE 1 Single Bin Bar #W5BR-1018

FIGURE 2 Double Bin Bar #W5BR-2018

FIGURE 3 Triple Bin Bar #W5BR-3018

ASSEMBLY AND ADJUSTMENT IS QUICK AND EASY

P.O. Box 25 • 600 South Clark St. • Mayville, WI 53050-0026 • Phone 920-387-5195