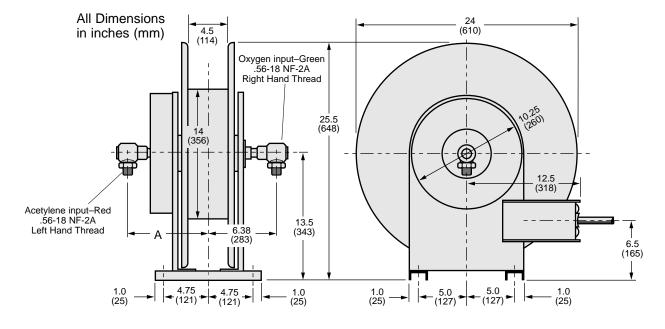

| CATALOG        | REEL CAPACITY                                  | DIM.  |
|----------------|------------------------------------------------|-------|
| NO.            | (Hose NOT included)*                           | "A"   |
| H60-4-4-144524 | 60 feet 1/4" I.D. Twin Welding Hose, 2 Braid   | 7.64" |
| H62-4-4-144524 | 100 feet 1/4" I.D. Twin Welding Hose, 2 Braid  | 8.16" |
| H60-5-5-144524 | 60 feet 5/16" I.D. Twin Welding Hose, 2 Braid  | 7.64" |
| H62-5-5-144524 | 100 feet 5/16" I.D. Twin Welding Hose, 2 Braid | 8.16" |
| H60-6-6-144524 | 60 feet 3/8" I.D. Twin Welding Hose, 2 Braid   | 7.64" |
| H62-6-6-144524 | 100 feet 3/8" I.D. Twin Welding Hose, 2 Braid  | 8.16" |

Model H60 oxygen-acetylene reel.
Hose guide with rollers is standard.
Hose not included, but may be ordered from and installed by Gleason.