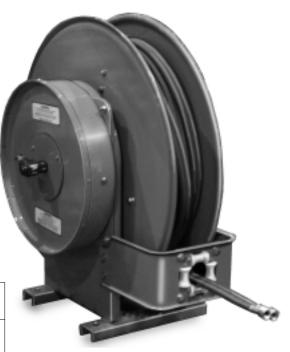

Model H60 oxygen-acetylene reel.
Hose guide with rollers is standard.
Hose not included, but may be ordered from and installed by Gleason.